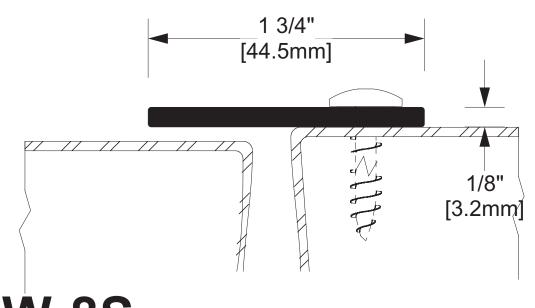

| Operation | Astragal                       |
|-----------|--------------------------------|
| Features  | Stainless Steel w/Square Edges |

W-8S C.R. STEEL WITH CONDITIONED EDGES
W-8SP AS ABOVE, PRIMED FINISH
W-8SS STAINLESS STEEL