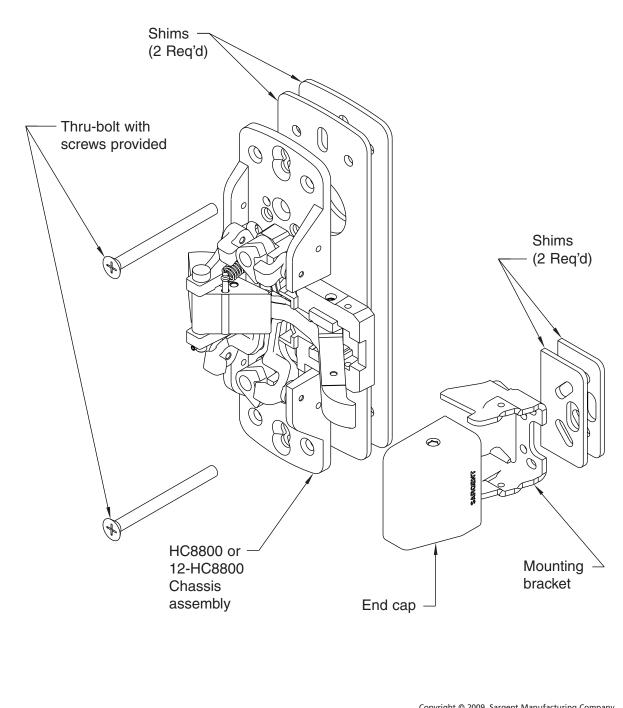

## **IMPORTANT:**

All HC8800 and 12-HC8800 Exit Devices must be installed with the shims between the chassis, mounting bracket and door. Use the chassis and mounting bracket screws provided. When thru-bolting ET trim use the (2) 1/4-20 x 2-7/8" screws provided.