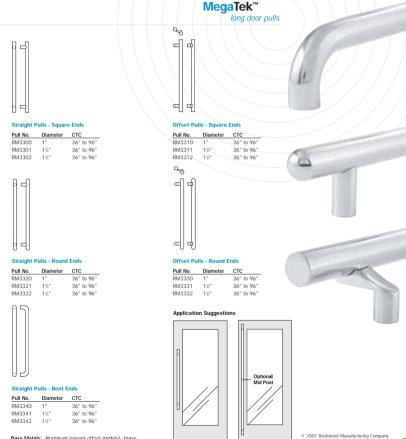

Long door pulls are an artful and functional solution for any door. We offer both straight and offset versions. Most offen used as full height, these pulls are available in three diameters and any length from 3 feet to over 8 feet long; see price list for more information. Specify a mid-post on full height pulls to provide the most rigid grip where heavy doors or high wind loads are present.

Base Metals: Aluminum (except offset models), brass, bronze, stainless steel

Options: • For optional mid-post, suffix the product number with "MP" (example: RM3301MP).

· Over 96" available on select finishes