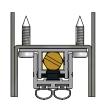

# HOLLOW METAL DOOR AUTOMATIC DOOR BOTTOMS

**ILLUSTRATED** 

WITH NO SHIM

FULL MORTISED: CUT TO FIT INSIDE WIDTH OF THE DOOR LESS 1/16".

#### **HOW TO INSTALL:**

SEE ABOVE RIGHT FOR THE AUTOMATIC DOOR BOTTOM LENGTHS BASED ON MORTISED APPLICATIONS. THE ADJUSTING NUT/PLUNGER MUST BE INSTALLED ON THE HINGE SIDE OF THE DOOR FOR ALL MOUNTING APPLICATIONS.