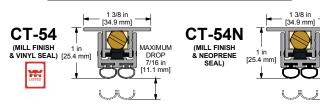

## CT-54 AUTOMATIC DOOR BOTTOM INSTRUCTIONS

DROP

7/16 in



# HOLLOW METAL DOOR AUTOMATIC DOOR BOTTOMS





**ILLUSTRATED** 

WITH NO SHIM





FULL MORTISED: CUT TO FIT INSIDE WIDTH OF THE DOOR LESS 1/16".





#### **HOW TO INSTALL:**

SEE ABOVE RIGHT FOR THE AUTOMATIC DOOR BOTTOM LENGTHS BASED ON MORTISED APPLICATIONS. THE ADJUSTING NUT/PLUNGER MUST BE INSTALLED ON THE HINGE SIDE OF THE DOOR FOR ALL MOUNTING APPLICATIONS.

SEE DETAIL 'A' FOR HOLE LOCATION IN EDGE OF DOOR TO PERMIT PLUNGER TO STRIKE DOOR FRAME.

#### **FINAL ADJUSTMENT:**

TURN ADJUSTING NUT COUNTERCLOCKWISE OR CLOCKWISE, AS PER ABOVE LEFT, TO ENSURE SEAL MAKES CONTACT WITH SILL/FLOOR. A FULLY COMPRESSED SEAL IS NOT RECOMMENDED, NOR IS IT NECESSARY AND WILL INHIBIT PROPER OPERATION. SEAL SHOULD SIMPLY MAKE CONTACT WITH SILL/FLOOR.





### K.N. CROWDER MFG. INC.

1220 BURLOAK DRIVE BURLINGTON, ONTARIO, CANADA, L7L 6B3 TELE