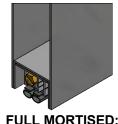

# HOLLOW METAL DOOR AUTOMATIC DOOR BOTTOMS

**ILLUSTRATED** 

WITH NO SHIM

FULL MORTISED: CUT TO FIT INSIDE WIDTH OF THE DOOR LESS 1/16".