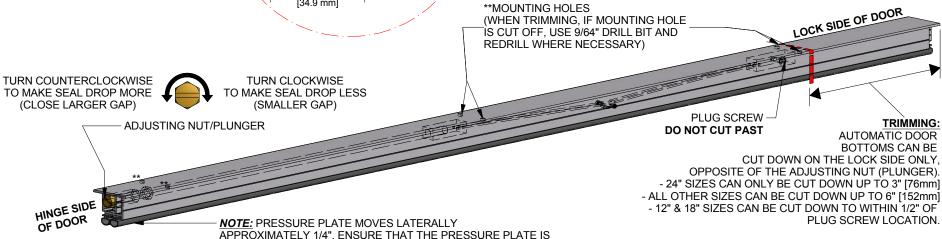

#### **HOW TO INSTALL:**

SEE ABOVE RIGHT FOR THE AUTOMATIC DOOR BOTTOM LENGTHS BASED ON MORTISED APPLICATIONS. THE ADJUSTING NUT/PLUNGER MUST BE INSTALLED ON THE HINGE SIDE OF THE DOOR FOR ALL MOUNTING APPLICATIONS.

#### **FINAL ADJUSTMENT:**

TURN ADJUSTING NUT COUNTERCLOCKWISE OR CLOCKWISE, AS PER ABOVE LEFT, TO ENSURE SEAL MAKES CONTACT WITH SILL/FLOOR. A FULLY COMPRESSED SEAL IS NOT RECOMMENDED, NOR IS IT NECESSARY AND WILL INHIBIT PROPER OPERATION. SEAL SHOULD SIMPLY MAKE CONTACT WITH SILL/FLOOR.

#### K.N. CROWDER INC.

210 EIGHTH STREET SOUTH LEWISTON, NEW YORK, U.S.A. 14092 TELEPHONE: 1-716-754-8247 TOLL FREE FAX: 1-800-567-0123

EXTENDED FULLY TO THE LOCK SIDE. BEFORE TRIMMING