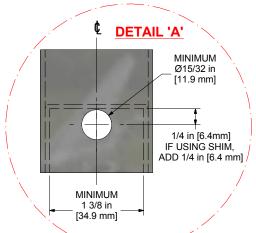

SEE DETAIL 'A' FOR HOLE LOCATION IN EDGE OF DOOR TO PERMIT PLUNGER TO STRIKE DOOR FRAME.