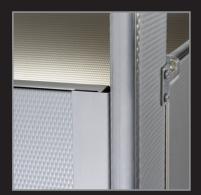

#### THE "NO-SIGHTLINE SOLUTION"

Hadrian's "No-Sightline Solution" features a full height continuous stop and hinge side filler to completely eliminate all sightline gaps around the door. With no exposed fasteners on the exterior, the "No-Sightline Solution" maintains a clean, unobtrusive appearance.

- Full height continuous stop distributes force evenly along the door
- Continuous stop includes a full height rubber bumper to deaden sound and protect against wear
- Metal keeper ensures secure latching and long lasting performance
- Extruded aluminum components are available in powder coated or brushed finish to complement stainless steel
- · Available for standard, Elite and Elite Plus toilet partitions
- Can be used in new and pre-existing installations
- A heavy-duty continuous hinge can be used in place of the hinge side filler for extra strength