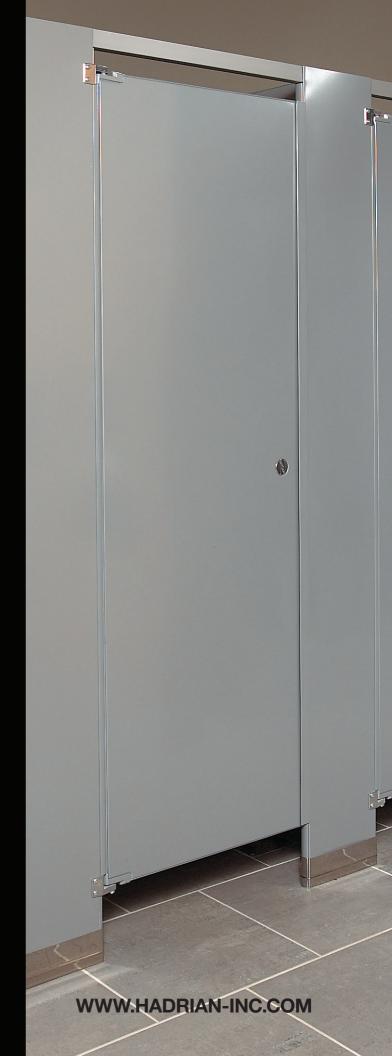

#### **MAXIMUM PRIVACY**

With extended doors and panels mounted closer to the floor, Elite and Elite Plus toilet partitions deliver the ultimate in privacy by using full height continuous channels and Hadrian's unique "No-Sightline Solution" to completely eliminate all sightline gaps.

#### THE "NO-SIGHTLINE SOLUTION"

Hadrian's "No-Sightline Solution" features a full height continuous stop and hinge side filler to completely eliminate all sightline gaps around the door. With no exposed fasteners on the exterior, the "No-Sightline Solution" maintains a clean, unobtrusive appearance.

- Full height continuous stop distributes force evenly along the door
- Continuous stop includes a full height rubber bumper to deaden sound and protect against wear
- Metal keeper ensures secure latching and long lasting performance
- Extruded aluminum components are available in powder coated or brushed finish to complement stainless steel
- · Available for standard, Elite and Elite Plus toilet partitions
- Can be used in new and pre-existing installations
- A heavy-duty continuous hinge can be used in place of the hinge side filler for extra strength