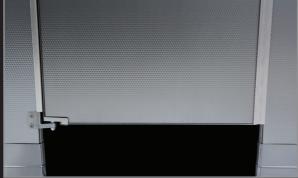

#### THE "NO-SIGHTLINE SOLUTION"

Hadrian's "No-Sightline Solution" features a full height continuous stop and hinge side filler to completely eliminate all sightline gaps around the door. With no exposed fasteners on the exterior, the "No-Sightline Solution" maintains a clean, unobtrusive appearance.

- Full height continuous stop distributes force evenly along the door
- Continuous stop includes a full height rubber bumper to deaden sound and protect against wear
- Metal keeper ensures secure latching and long lasting performance
- Extruded aluminum components are available in powder coated or brushed finish to complement stainless steel
- · Available for standard, Elite and Elite Plus toilet partitions
- Can be used in new and pre-existing installations
- A heavy-duty continuous hinge can be used in place of the hinge side filler for extra strength