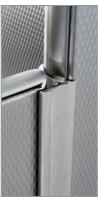

#### THE "NO-SIGHTLINE SOLUTION"

Hadrian's "No-Sightline Solution" features a full height continuous stop and hinge side filler to completely eliminate all sightline gaps around the door. With no exposed fasteners on the exterior, the "No-Sightline Solution" maintains a clean, unobtrusive appearance.

- Full height continuous stop distributes force evenly along the door
- Continuous stop includes a full height rubber bumper to deaden sound and protect against wear
- Metal keeper ensures secure latching and long lasting performance
- Extruded aluminum components are available in powder coated or brushed finish to complement stainless steel
- · Available for standard, Elite and Elite Plus toilet partitions
- Can be used in new and pre-existing installations
- A heavy-duty continuous hinge can be used in place of the hinge side filler for extra strength