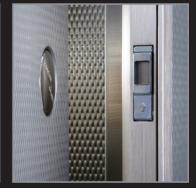

#### THE "NO-SIGHTLINE SOLUTION"

Hadrian's "No-Sightline Solution" features a full height continuous stop and hinge side filler to completely eliminate all sightline gaps around the door. With no exposed fasteners on the exterior, the "No-Sightline Solution" maintains a clean, unobtrusive appearance.

- Full height continuous stop distributes force evenly along the door
- Continuous stop includes a full height rubber bumper to deaden sound and protect against wear
- Metal keeper ensures secure latching and long lasting performance
- Extruded aluminum components are available in powder coated or brushed finish to complement stainless steel
- · Available for standard, Elite and Elite Plus toilet partitions
- Can be used in new and pre-existing installations
- A heavy-duty continuous hinge can be used in place of the hinge side filler for extra strength