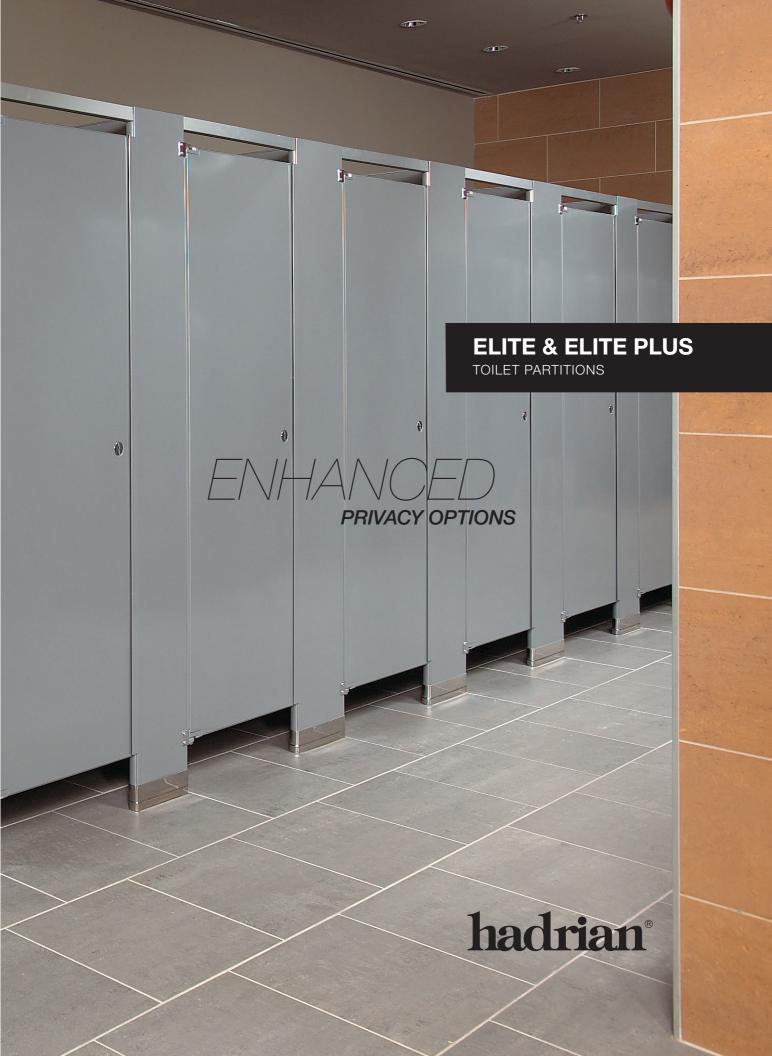

# Elite & Elite Plus

**TOILET PARTITIONS** 

Elite

#### **MAXIMUM PRIVACY**

With extended doors and panels mounted closer to the floor, Elite and Elite Plus toilet partitions deliver the ultimate in privacy by using full height continuous channels and Hadrian's unique "No-Sightline Solution" to completely eliminate all sightline gaps.

#### **ELITE TOILET PARTITIONS**

64" (1626mm) high doors and panels, mounted just 6" (152mm) above the floor.

Available in headrail braced, ceiling hung, floor mounted and floor to ceiling styles.

#### **ELITE PLUS TOILET PARTITIONS**

72" (1829mm) high doors and 76" (1930mm) high panels, mounted just 6" (152mm) above the floor.

Available in headrail braced and floor to ceiling styles.

- Standard toilet partitions use 58" (1473mm) high doors and panels, mounted 12" (305mm) above the floor
- Elite and Elite Plus toilet partitions are available in powder coated and stainless steel finishes