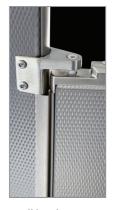

#### THE "NO-SIGHTLINE SOLUTION"

Hadrian's "No-Sightline Solution" features a full height continuous stop and hinge side filler to completely eliminate all sightline gaps around the door. With no exposed fasteners on the exterior, the "No-Sightline Solution" maintains a clean, unobtrusive appearance.

- Full height continuous stop distributes force evenly along the door
- Continuous stop includes a full height rubber bumper to deaden sound and protect against wear
- Metal keeper ensures secure latching and long lasting performance
- Extruded aluminum components are available in powder coated or brushed finish to complement stainless steel
- · Available for standard, Elite and Elite Plus toilet partitions
- Can be used in new and pre-existing installations
- A heavy-duty continuous hinge can be used in place of the hinge side filler for extra strength