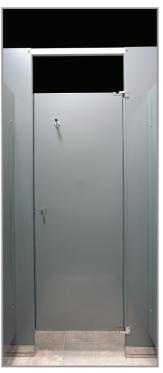

#### **MAXIMUM PRIVACY**

With extended doors and panels mounted closer to the floor, Elite and Elite Plus toilet partitions deliver the ultimate in privacy by using full height continuous channels and Hadrian's unique "No-Sightline Solution" to completely eliminate all sightline gaps.

#### **ELITE TOILET PARTITIONS**

64" (1626mm) high doors and panels, mounted just 6" (152mm) above the floor.

Available in headrail braced, ceiling hung, floor mounted and floor to ceiling styles.

#### **ELITE PLUS TOILET PARTITIONS**

72" (1829mm) high doors and 76" (1930mm) high panels, mounted just 6" (152mm) above the floor.

Available in headrail braced and floor to ceiling styles.

- Standard toilet partitions use 58" (1473mm) high doors and panels, mounted 12" (305mm) above the floor
- Elite and Elite Plus toilet partitions are available in powder coated and stainless steel finishes