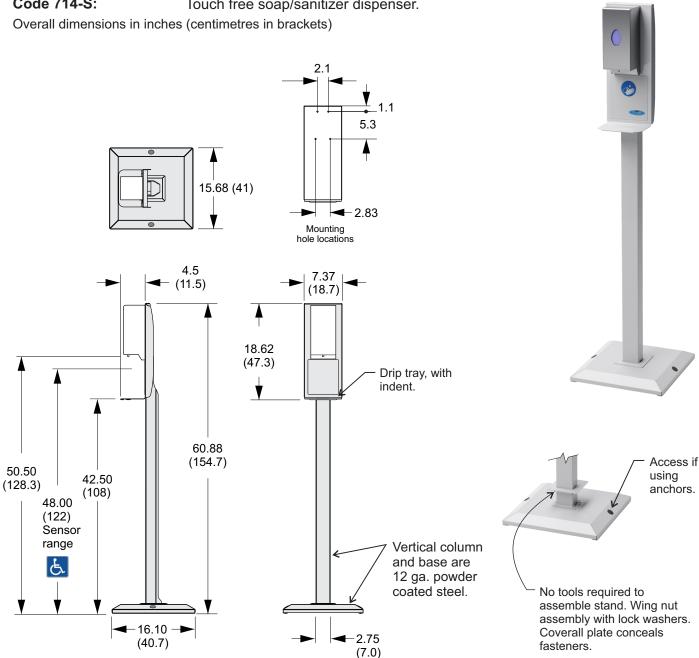

## **Hand Sanitizer Stand**

Code 1600: Hand Sanitizer Mounting Stand, grey powder coat finish. Code 714-S: Touch free soap/sanitizer dispenser.

## **Specifications**

- **Site Location:** Ideal for the flexible placing at entrances or high traffic areas.
- Features:
- All steel construction.
- All steel12 gauge pedestal base, provides maximum stability.
- · Drip tray with indent.
- · Sensor area is at ADA height requirement.
- Entire base, column and dispenser plate can be assembled with no tools. Dispenser can be attached with self adhesive tape or mounting screws (both are provided). No wrenches required.
- Base has nylon glides for indoor use, has provision for anchoring when used outdoors.
- · Universal mounting plate allows for use with many major sanitizer dispensers.