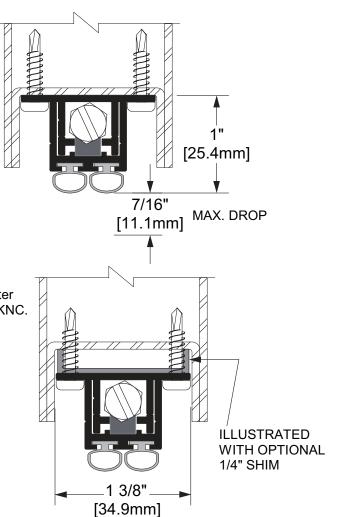

## **CT-54N**

EXTRUDED
ALUMINUM AND NEOPRENE

Designed to fit the recess of a standard hollow metal door. Available from stock sizes of 24", 30" 36", 42" and 48". 'Stock sizes can be shortened up to 6" except 24" which can be shortened to 21". Longer and shorter sizes fabricated to order - contact KNC.