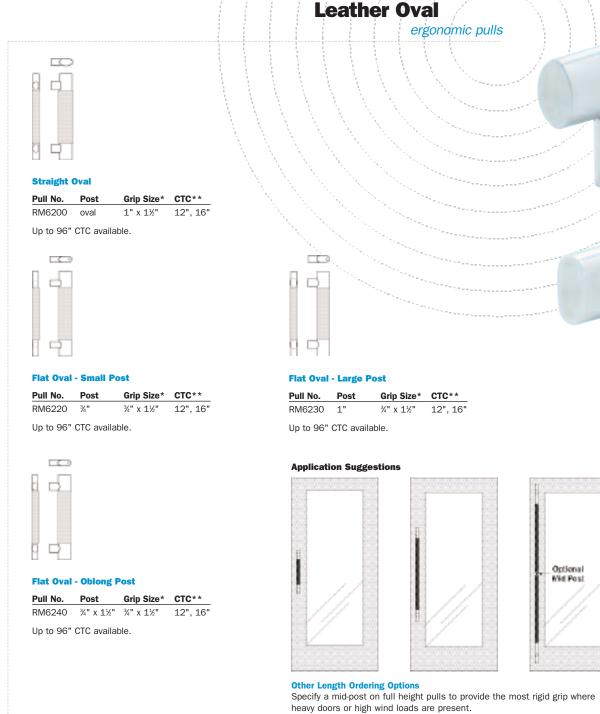

Our smooth durable English Bridle leather and glove soft Upholstery leather are available on our ergonomically agreeable oval and flat oval shape pulls. We make these pulls in both standard and full height sizes. Leather wrapping options include partial and full wrap. See page 86 for leather color selection and more information.

Base Metal: Stainless steel

Options: Over 96" available on select finishes.

- \* Size of metal grip, leather thickness is about %" additional.
- \*\* Standard overall length is 4" greater than CTC for pulls up to 36" CTC, and 6" greater than CTC for pulls 36" CTC and larger. Maximum leather length is 72".