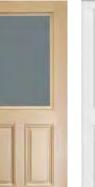

# **3 LITE**

The 3 Lite design looks stunning with either panel sidelites or direct glazed sidelites.

Transoms available on page 25.

Glass Size 22" x 17" Height 6/8 Widths 2/8, 2/10 3/0

### CONTEMPORARY GLASS FRAME PROFILE

Clear PVC2217 Sandblast PVC22217

A 3 Lite fiberglass door with contemporary profile glass frame is used in this homeowner's aluminum window and door system.