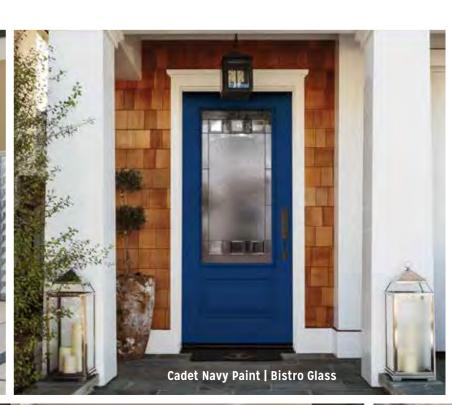

# **DECORATIVE GLASS OPTIONS**

Your front entrance reflects your home's personality. From rich and classic styles to minimal organic patterns, our decorative door glass options bring distinctive beauty to your home.

Glass patterns shown are available in any door design that uses 1/2 Lite, 3/4 Lite or Full Lite glass. Panelled sidelites use matching glass, while a direct glazed sidelite will use Clear Low-E or Frosted glass.