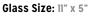

### **MODEL 843**

3 Lite Vertical

MODEL 694 Glass Size: 7" x 64"

Narrow Lite Centered 764-NC

Narrow Lite 764-NL (LEFT) 764-NR (RIGHT)

2 Narrow Lite 764-N2

**MODEL 842** 

Glass Size: 22" x 3.5"