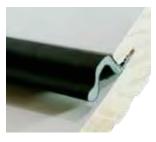

### WEATHER-TIGHT SOLUTION

### Extended Reach Weatherstrip

Compression weatherstrip seals tight when the door is closed and expands when opened, providing a longlasting weather tight solution.

### Gaskets & Seal Pads

Gaskets and corner seal pads allow for uniform seal pressure, enhancing the weather barrier within the frame, and providing another level of protection from the elements.

Adjustable Strike

Adjustable strike plates provide a snug fit between the door and jamb, guaranteeing a secure connection with the latch and reducing rattling within the frame.

Sill & Bottom Sweep Combination of sill and sweep provide a tight seal against moisture infiltration at the bottom of the door system.