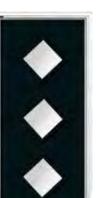

3 Lite Vertical Option B 223-3LVB

5 Lite 6 Lite (8/0) Horizontal 223-5LH 223-6LH

**MODEL 840** 

Glass Size: 12" x 12"

3 Lite Diamond

**3 Lite Square** 1212-3S

4 Lite Square