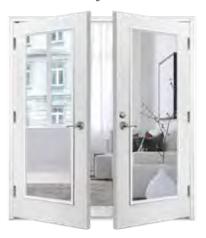

### One Door Active | One Door Inactive

Full clearance double door system – provides the beauty of a garden patio door with full access to the outdoors

Complete with multipoint astragal, this product allows the inactive door to be securely locked and sealed or active as required. Active door must be double drilled.