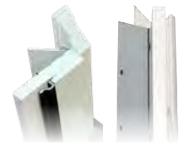

# **COMPLETE FRAME SYSTEM**

Madero exterior door systems are designed with high-quality components, ensuring every product incorporates a superior frame structure. All frame systems include premium extruded aluminum sill, hinges, weatherstripping and 2" 180 step brickmould (wood or composite) to complete the design.

### FRAME COMPONENTS

All of Madero's door frame systems are constructed with either wood or composite jamb and brickmould components. Available in 4-9/16", 6-9/16" or 8-9/16" jamb depths.

### Composite

Woodgrain textured or pre-pigmented smooth white frame components are a blend of PVC and wood fiber composite substrate. Composite

will not discolour, absorb moisture, splinter or rot. Smooth white composite does not require paint while woodgrain composite is supplied in its raw almond finish, requiring paint or stain to achieve a realistic, rich appearance.

### Wood

Kiln dried, primed finger-joint pinedouble primed for quality performance and ease of painting. Wood frame requires paint on all exposed surfaces within 45 days of purchase.