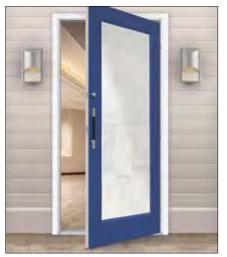

### **STEP 5** Choose Your Pre-Finish

Plus door and sidelite system with Spotlites Model 840 Chainlink glass. Shown with Schlage Latitude Lever and B60 Cylindrical Deadbolt in Bright Chrome.

Steelcomp featuring Soho door in Cranberry partnered with direct glazed sidelites and transom in Clear Low-E glass.