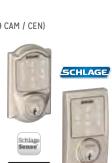

- Keyless entry with access code 30 code user capacity
- Easy to pair with your smartphone through Bluetooth Smart technology
- Battery-operated, no hardwiring required
- 3-year limited electronics warranty
- Grade 1 Highest Residential Security Rating
- Finishes: Camelot in Satin Nickel, Century in Matte Black and Satin Nickel