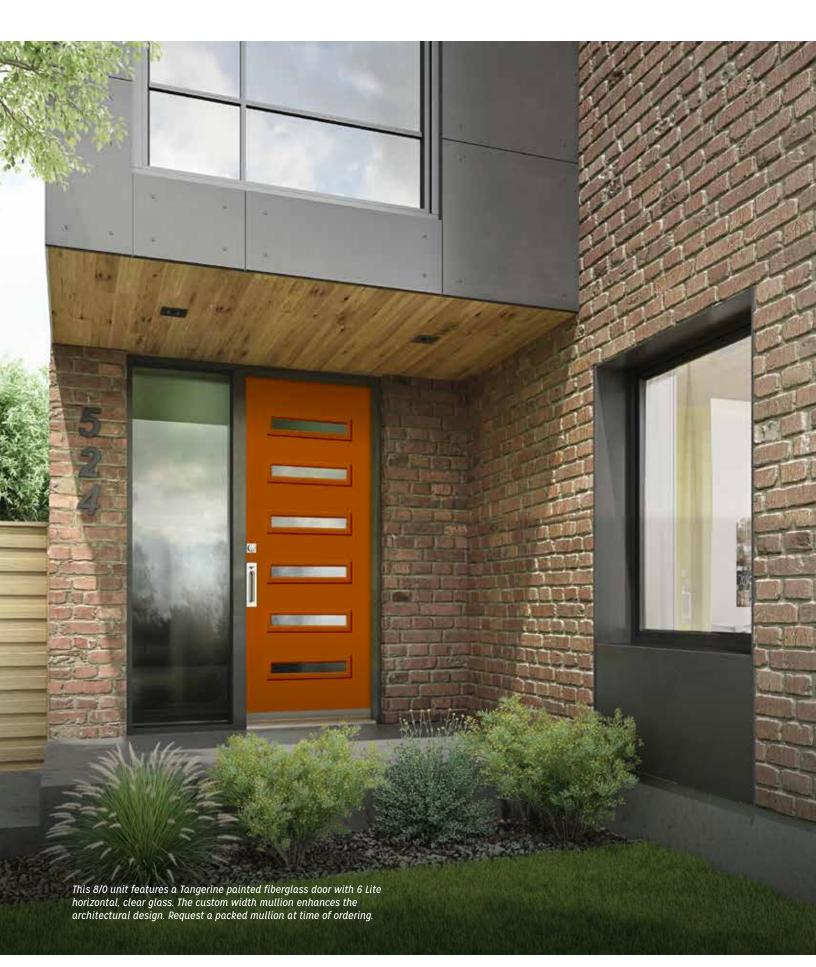

## **SPOTLITE DESIGNS**

Spotlites are the ideal choice for modern mid-century appeal, while complementing a variety of home designs. The clean smooth finish of a flush panel door partners well with Spotlite inserts. Six glass patterns available. Refer to pages 10-11 for glass options.

Select a steel or fiberglass door with wood or composite frame.

Heights 6/8, 8/0 (fiberglass with Composite only) Widths 2/8, 2/10 3/0

### **MODEL 843**

3 Lite Vertical

MODEL 694 Glass Size: 7" x 64"

Narrow Lite Centered 764-NC

Narrow Lite 764-NL (LEFT) 764-NR (RIGHT)

2 Narrow Lite 764-N2

**MODEL 842** 

Glass Size: 22" x 3.5"

3 Lite Vertical Option B 223-3LVB

5 Lite 6 Lite (8/0) Horizontal 223-5LH 223-6LH

**MODEL 840** 

Glass Size: 12" x 12"

3 Lite Diamond

**3 Lite Square** 1212-3S

4 Lite Square