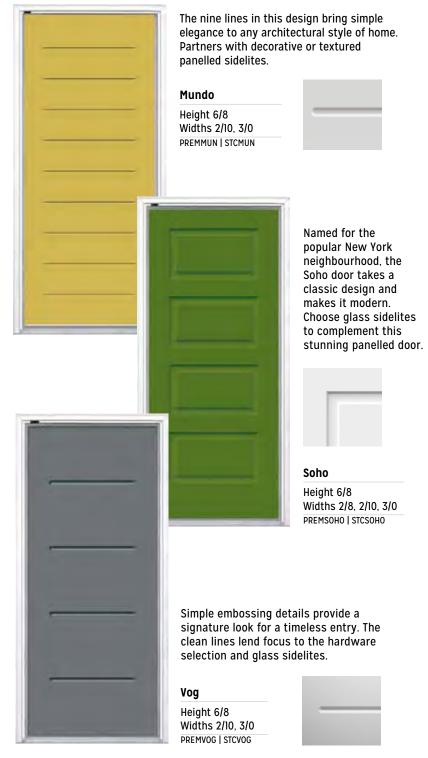

# **PANELLED STEEL**

Panelled doors do not accept glass though pair beautifully with direct glazed or panelled sidelites. Refer to page 25 for details. Painted doors are shown for marketing purposes only. Refer to page 33. Madero steel doors are available with wood or composite frame. Specify when ordering.

# **WOODGRAIN FIBERGLASS**

### TEAK

Modern grooved teak woodgrain design is perfect for contemporary and retro style. Choose glass sidelites to complement this luxurious panelled door.

Grooved Height 6/8 Widths 2/8, 2/10, 3/0 ENTG99

### MAHOGANY

A one panel plank mahogany woodgrain door complements the sleek architectural styling of new home designs. Choose glass sidelites to complement this luxurious panelled door.

I Panel Plank Height 6/8 Width 3/0 ENRG12

Panelled doors do not accept glass though pair beautifully with direct glazed or panelled sidelites. Refer to page 25 for details. Woodgrain fiberglass doors are sold as natural tan door skin. We recommend paint or stain. Woodgrain fiberglass doors are supplied with matching grain composite frames.