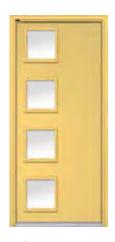

# STEEL & FIBERGLASS 4 LITE

This timeless look is used extensively in new construction, but also adds modern flair to any architectural style when remodelling.

Partner with panel or direct glazed sidelites. Transoms available on page 25.

Glass Size 22" x 10" Height 6/8 Widths 2/8, 2/10 3/0