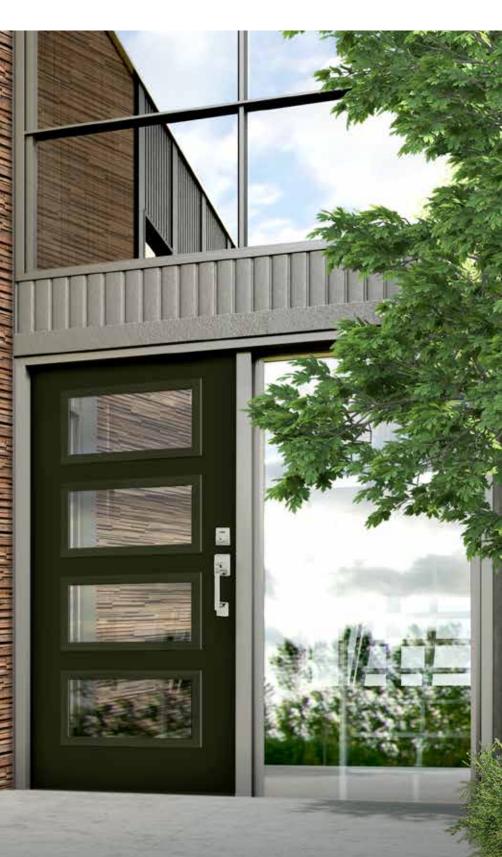

# **STEEL & FIBERGLASS DESIGNS**

Maximizing the glass in your front entrance is a gorgeous look for both the outside street appeal and the ambience of filtered light in your foyer. Choose from a traditional profile insert or flush glazed design (fiberglass only) and a wide range of glass options-refer to pages 20-23 or visit www.madero.ca. All door lite systems can be paired with panelled sidelites using matching glass or frosted and Clear Low-E direct glazed sidelites.