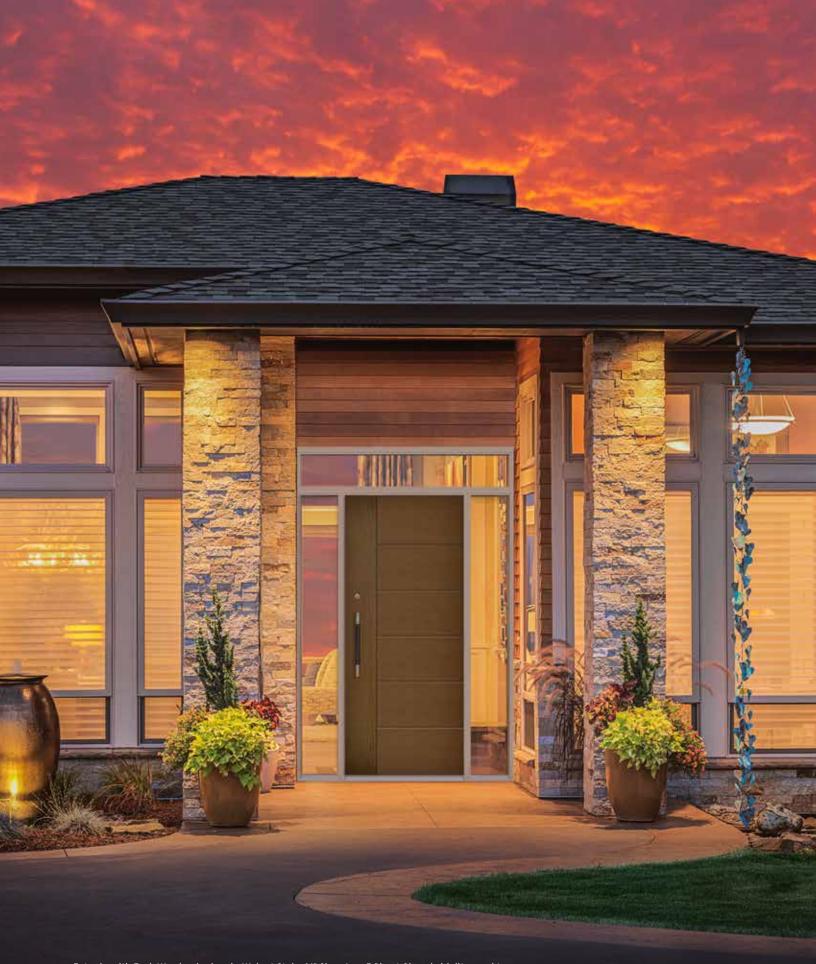

Renovating your home with a new front entry door will bring instant curb appeal. Modern glass and a vibrant colour can dramatically change the look of your home.

# **STEEL & FIBERGLASS DESIGNS**

Maximizing the glass in your front entrance is a gorgeous look for both the outside street appeal and the ambience of filtered light in your foyer. Choose from a traditional profile insert or flush glazed design (fiberglass only) and a wide range of glass options-refer to pages 20-23 or visit www.madero.ca. All door lite systems can be paired with panelled sidelites using matching glass or frosted and Clear Low-E direct glazed sidelites.