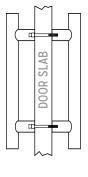

### **Back-to-Back Mounting**

Back-to-back mounting features two door pulls which are connected through the door, each pull opposite the other.

All Madero fiberglass slabs feature a full height lock block for lifelong performance.