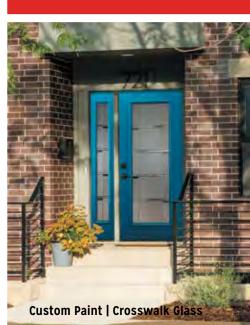

Entrada Teak woodgrain door system shown in Coffee Bean stain with 14' Clear Low-E Sidelites and Transom and 16" Noirtek pull and Schlage L460P High Security Mortise lock.

Steelcomp Spotlite 3 Lite Square door system in custom paint with Cubed glass. Shown with MegaTek 36" Offset Pull and Schlage L460P High Security Mortise Lock.