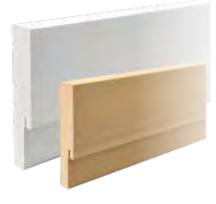

# **WOODGRAIN FIBERGLASS**

### TEAK

Modern grooved teak woodgrain design is perfect for contemporary and retro style. Choose glass sidelites to complement this luxurious panelled door.

Grooved Height 6/8 Widths 2/8, 2/10, 3/0 ENTG99

### MAHOGANY

A one panel plank mahogany woodgrain door complements the sleek architectural styling of new home designs. Choose glass sidelites to complement this luxurious panelled door.

I Panel Plank Height 6/8 Width 3/0 ENRG12

Panelled doors do not accept glass though pair beautifully with direct glazed or panelled sidelites. Refer to page 25 for details. Woodgrain fiberglass doors are sold as natural tan door skin. We recommend paint or stain. Woodgrain fiberglass doors are supplied with matching grain composite frames.