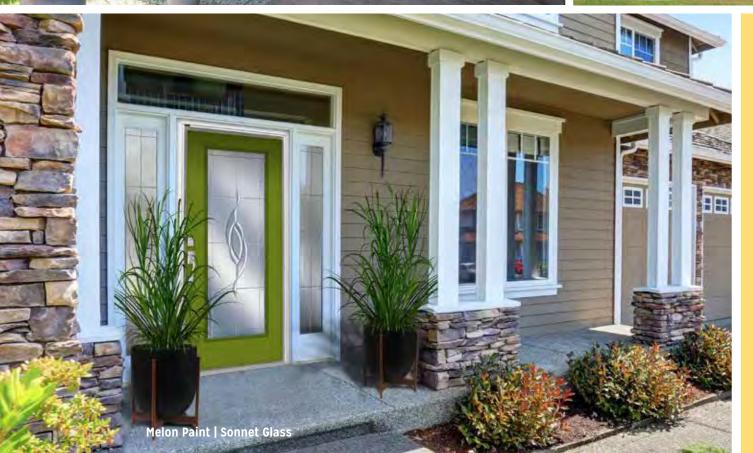

### **STEP 5** Choose Your Pre-Finish

Plus door and sidelite system with Spotlites Model 840 Chainlink glass. Shown with Schlage Latitude Lever and B60 Cylindrical Deadbolt in Bright Chrome.

Steelcomp featuring Soho door in Cranberry partnered with direct glazed sidelites and transom in Clear Low-E glass.