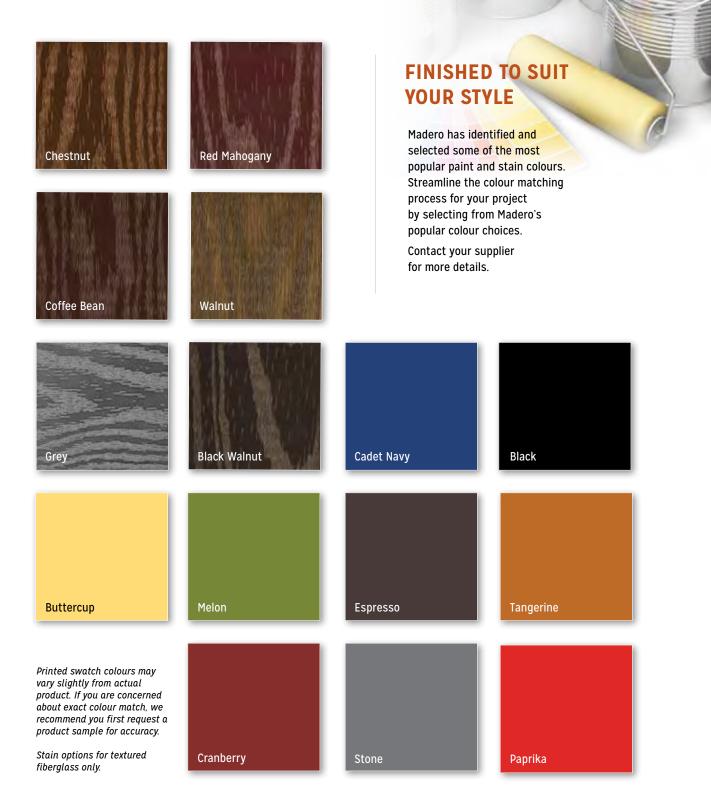

# MODERN

| step                                                        | STEEL DOORS                                                                                                                   |                                                                                                                                                                                                                                                                                                                                                                                                                                                                                                                                                                                                                                                                                                                                                                                                                                                                                                                                                                                                                                                                                                                                                                                                                                                                                                                                                                                                                                                                                                                                                                                                                                                                                                                                                                                                                                                                                                                                                                                                                                                                                                                               | FIBERGLASS DOORS                                                                                                                             |                                                                             |                                                                             |
|-------------------------------------------------------------|-------------------------------------------------------------------------------------------------------------------------------|-------------------------------------------------------------------------------------------------------------------------------------------------------------------------------------------------------------------------------------------------------------------------------------------------------------------------------------------------------------------------------------------------------------------------------------------------------------------------------------------------------------------------------------------------------------------------------------------------------------------------------------------------------------------------------------------------------------------------------------------------------------------------------------------------------------------------------------------------------------------------------------------------------------------------------------------------------------------------------------------------------------------------------------------------------------------------------------------------------------------------------------------------------------------------------------------------------------------------------------------------------------------------------------------------------------------------------------------------------------------------------------------------------------------------------------------------------------------------------------------------------------------------------------------------------------------------------------------------------------------------------------------------------------------------------------------------------------------------------------------------------------------------------------------------------------------------------------------------------------------------------------------------------------------------------------------------------------------------------------------------------------------------------------------------------------------------------------------------------------------------------|----------------------------------------------------------------------------------------------------------------------------------------------|-----------------------------------------------------------------------------|-----------------------------------------------------------------------------|
| Choose<br>Your                                              | PREMIUM                                                                                                                       | STEELCOMP                                                                                                                                                                                                                                                                                                                                                                                                                                                                                                                                                                                                                                                                                                                                                                                                                                                                                                                                                                                                                                                                                                                                                                                                                                                                                                                                                                                                                                                                                                                                                                                                                                                                                                                                                                                                                                                                                                                                                                                                                                                                                                                     | PLUS                                                                                                                                         | FIBERCOMP                                                                   | Entrada <sup>®</sup>                                                        |
| System                                                      | High Definition Steel Door<br>Premium Wood Frame                                                                              | High Definition Steel Door<br>Premium Smooth White<br>Composite Frame                                                                                                                                                                                                                                                                                                                                                                                                                                                                                                                                                                                                                                                                                                                                                                                                                                                                                                                                                                                                                                                                                                                                                                                                                                                                                                                                                                                                                                                                                                                                                                                                                                                                                                                                                                                                                                                                                                                                                                                                                                                         | Smooth White<br>Fiberglass Door<br>Premium Wood Frame                                                                                        | Smooth White Fiberglass Door<br>Premium Smooth White<br>Composite Frame     | Woodgrain Fiberglass Door<br>Premium Woodgrain<br>Composite Frame           |
|                                                             | PREM                                                                                                                          |                                                                                                                                                                                                                                                                                                                                                                                                                                                                                                                                                                                                                                                                                                                                                                                                                                                                                                                                                                                                                                                                                                                                                                                                                                                                                                                                                                                                                                                                                                                                                                                                                                                                                                                                                                                                                                                                                                                                                                                                                                                                                                                               | D PLUS                                                                                                                                       | □ FC                                                                        | □ EN                                                                        |
|                                                             | Choose Door Design:           00 (Flush)         62 (6 Pail           MUN (Mundo)         VOG           25 (2 Panel 3/4 Lite) |                                                                                                                                                                                                                                                                                                                                                                                                                                                                                                                                                                                                                                                                                                                                                                                                                                                                                                                                                                                                                                                                                                                                                                                                                                                                                                                                                                                                                                                                                                                                                                                                                                                                                                                                                                                                                                                                                                                                                                                                                                                                                                                               | ☐ 49 (4 Panel 3/4 Lite)<br>☐ RG12 (Mahogany 1 Pai                                                                                            | / 68 (6 Panel) 12 (Full Lite Std<br>25 (2 Panel 3/4 Lite) 169<br>nel Plank) | 99 (Teak Grooved)                                                           |
|                                                             | Choose Door Size: Width                                                                                                       | n: □ 2/8 (32") □ 2/10 (34")                                                                                                                                                                                                                                                                                                                                                                                                                                                                                                                                                                                                                                                                                                                                                                                                                                                                                                                                                                                                                                                                                                                                                                                                                                                                                                                                                                                                                                                                                                                                                                                                                                                                                                                                                                                                                                                                                                                                                                                                                                                                                                   | □ 3/0 (36")   H                                                                                                                              | eight: □ 6/8 (80") □ 8/0                                                    | (96") select designs only                                                   |
|                                                             | Choose Jamb Depth:                                                                                                            |                                                                                                                                                                                                                                                                                                                                                                                                                                                                                                                                                                                                                                                                                                                                                                                                                                                                                                                                                                                                                                                                                                                                                                                                                                                                                                                                                                                                                                                                                                                                                                                                                                                                                                                                                                                                                                                                                                                                                                                                                                                                                                                               | e Brickmould: (Default 180 s<br>Attached 🗌 Loose 🗌 Oth                                                                                       | tep)<br>er                                                                  | _                                                                           |
| ctop <b>7</b>                                               | DOOR GLASS:                                                                                                                   | Clear Low-E 🗌 Decorative                                                                                                                                                                                                                                                                                                                                                                                                                                                                                                                                                                                                                                                                                                                                                                                                                                                                                                                                                                                                                                                                                                                                                                                                                                                                                                                                                                                                                                                                                                                                                                                                                                                                                                                                                                                                                                                                                                                                                                                                                                                                                                      |                                                                                                                                              | ] Textured                                                                  |                                                                             |
| Step <b>2</b><br>Choose<br>Your<br>Glass                    |                                                                                                                               | rect Glazed Clear Low-E                                                                                                                                                                                                                                                                                                                                                                                                                                                                                                                                                                                                                                                                                                                                                                                                                                                                                                                                                                                                                                                                                                                                                                                                                                                                                                                                                                                                                                                                                                                                                                                                                                                                                                                                                                                                                                                                                                                                                                                                                                                                                                       | Frosted  Control                                                                                                                             | Textured                                                                    |                                                                             |
|                                                             |                                                                                                                               | Clear Low-E<br>is from the Madero website to co                                                                                                                                                                                                                                                                                                                                                                                                                                                                                                                                                                                                                                                                                                                                                                                                                                                                                                                                                                                                                                                                                                                                                                                                                                                                                                                                                                                                                                                                                                                                                                                                                                                                                                                                                                                                                                                                                                                                                                                                                                                                               | onfirm the glass is compatit                                                                                                                 | ole to your chosen door style.                                              |                                                                             |
| Step <b>3</b><br>Choose<br>Your<br>Configuration<br>Options |                                                                                                                               | the stand inswing state of the | B Right Hand Inswing                                                                                                                         | Transom<br>, , , , , , , , , , , , , , , , , , ,                            |                                                                             |
|                                                             |                                                                                                                               | eft Hand Outswing Right Hand Outswing Left Hand O<br>oor-Sidelite Sidelite-Door Sidelite                                                                                                                                                                                                                                                                                                                                                                                                                                                                                                                                                                                                                                                                                                                                                                                                                                                                                                                                                                                                                                                                                                                                                                                                                                                                                                                                                                                                                                                                                                                                                                                                                                                                                                                                                                                                                                                                                                                                                                                                                                      |                                                                                                                                              |                                                                             |                                                                             |
| Step <b>4</b><br>Choose<br>Your<br>Hardware<br>Preparation  | • Single Drill<br>Ideal for:<br>Single lever or knob<br>style hardware.                                                       | Double Drill<br>Ideal for:<br>Handleset, lever or<br>knob with deadbolt<br>hardware.                                                                                                                                                                                                                                                                                                                                                                                                                                                                                                                                                                                                                                                                                                                                                                                                                                                                                                                                                                                                                                                                                                                                                                                                                                                                                                                                                                                                                                                                                                                                                                                                                                                                                                                                                                                                                                                                                                                                                                                                                                          | Deadbolt / Pull Opt<br>European styling is achiev<br>with a modern pull and de<br>combination. Includes two<br>architectural grade roller la | ed<br>adbolt<br>atches.                                                     | C-10B<br>DI Rubbed<br>Bronze C-26D<br>Brushed<br>Chrome C+20<br>Matte Black |
| step5                                                       | Stain Options Paint Options                                                                                                   |                                                                                                                                                                                                                                                                                                                                                                                                                                                                                                                                                                                                                                                                                                                                                                                                                                                                                                                                                                                                                                                                                                                                                                                                                                                                                                                                                                                                                                                                                                                                                                                                                                                                                                                                                                                                                                                                                                                                                                                                                                                                                                                               |                                                                                                                                              |                                                                             |                                                                             |
| Choose<br>Your<br>Pre-Finish                                | Red<br>Mahogany Walnut                                                                                                        | ck Coffee Chestnut Grey                                                                                                                                                                                                                                                                                                                                                                                                                                                                                                                                                                                                                                                                                                                                                                                                                                                                                                                                                                                                                                                                                                                                                                                                                                                                                                                                                                                                                                                                                                                                                                                                                                                                                                                                                                                                                                                                                                                                                                                                                                                                                                       | Espresso Cranberry Stone                                                                                                                     | Tangerine Buttercup Cadet Navy                                              | Melon Paprika Black                                                         |
|                                                             | Customor Cissoture                                                                                                            |                                                                                                                                                                                                                                                                                                                                                                                                                                                                                                                                                                                                                                                                                                                                                                                                                                                                                                                                                                                                                                                                                                                                                                                                                                                                                                                                                                                                                                                                                                                                                                                                                                                                                                                                                                                                                                                                                                                                                                                                                                                                                                                               |                                                                                                                                              | Data                                                                        |                                                                             |
|                                                             | Store Name or #:                                                                                                              | Tag:                                                                                                                                                                                                                                                                                                                                                                                                                                                                                                                                                                                                                                                                                                                                                                                                                                                                                                                                                                                                                                                                                                                                                                                                                                                                                                                                                                                                                                                                                                                                                                                                                                                                                                                                                                                                                                                                                                                                                                                                                                                                                                                          |                                                                                                                                              | Date:<br>PO #:                                                              |                                                                             |
|                                                             |                                                                                                                               |                                                                                                                                                                                                                                                                                                                                                                                                                                                                                                                                                                                                                                                                                                                                                                                                                                                                                                                                                                                                                                                                                                                                                                                                                                                                                                                                                                                                                                                                                                                                                                                                                                                                                                                                                                                                                                                                                                                                                                                                                                                                                                                               |                                                                                                                                              |                                                                             |                                                                             |