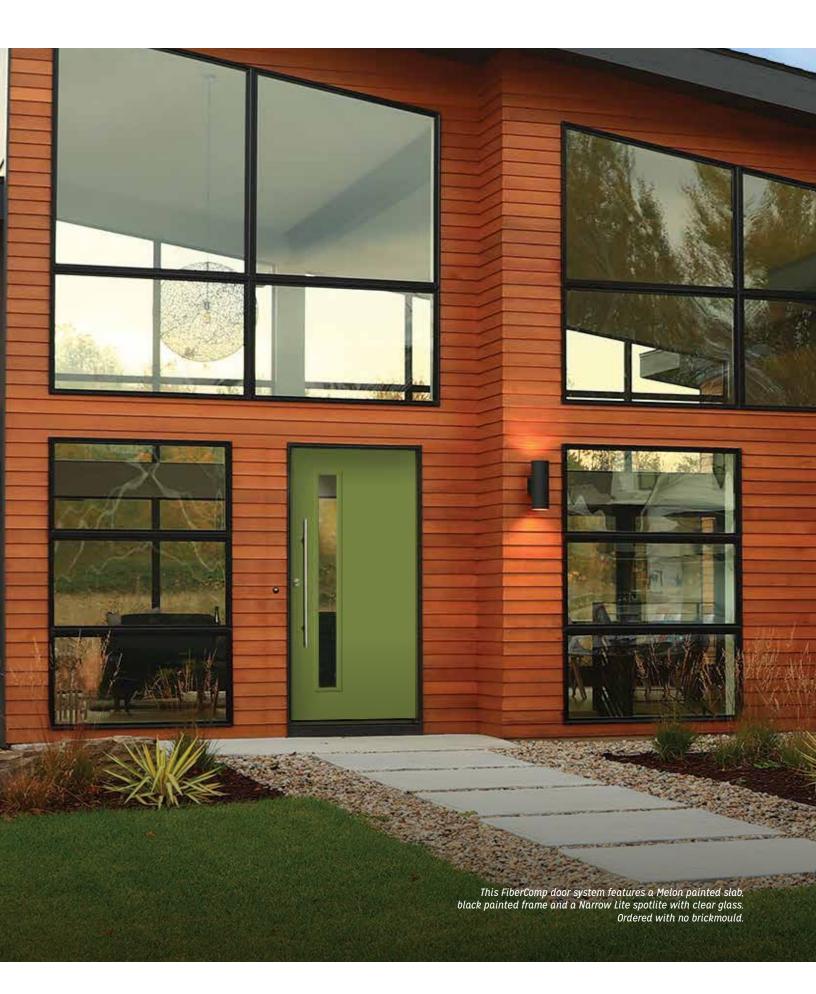

### **MODEL 843**

3 Lite Vertical

MODEL 694 Glass Size: 7" x 64"

Narrow Lite Centered 764-NC

Narrow Lite 764-NL (LEFT) 764-NR (RIGHT)

2 Narrow Lite 764-N2

**MODEL 842** 

Glass Size: 22" x 3.5"

3 Lite Vertical Option B 223-3LVB

5 Lite 6 Lite (8/0) Horizontal 223-5LH 223-6LH

**MODEL 840** 

Glass Size: 12" x 12"

3 Lite Diamond

**3 Lite Square** 1212-3S

4 Lite Square

### SPOTLITE DOOR GLASS

Six patterns to choose from. Spotlite door glass is designed for homeowners who appreciate architectural history and good design; it reflects a growing trend for historically authentic home renovations.

Mix and match shapes, sizes and doorglass designs to achieve the unique look your home deserves.

**Clear Glass** Shown with Model 842

**Chainlink Glass** Shown with Model 694

**Circuit Glass** Shown with Model 840