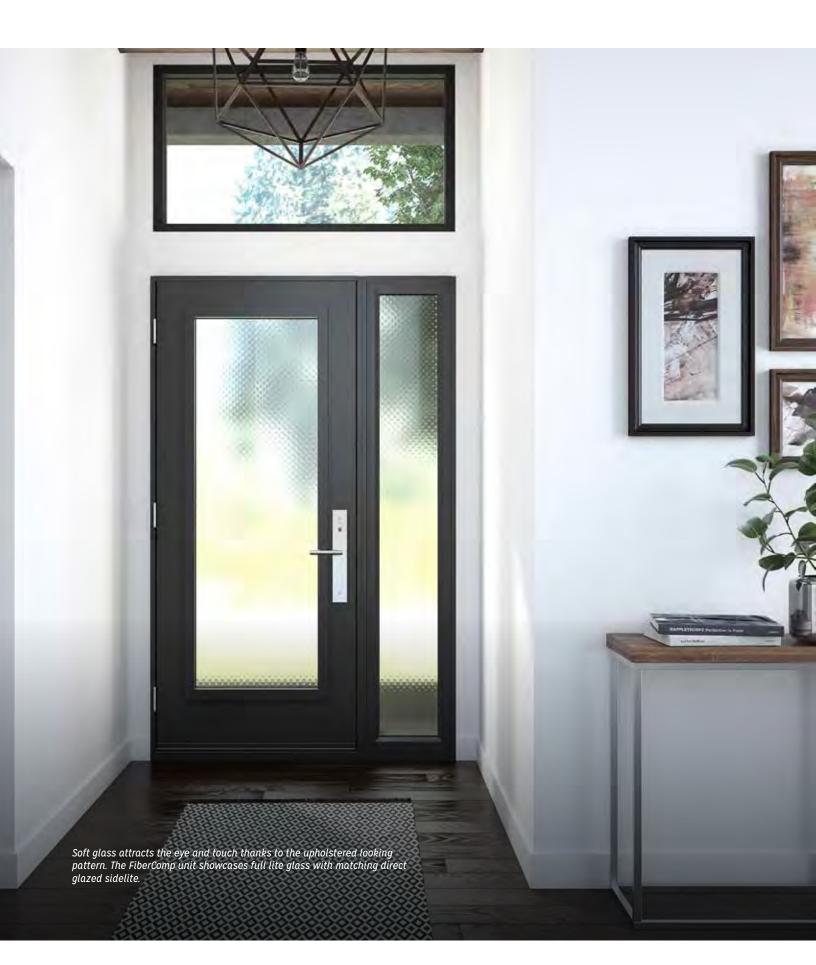

# **STEEL & FIBERGLASS DESIGNS**

Maximizing the glass in your front entrance is a gorgeous look for both the outside street appeal and the ambience of filtered light in your foyer. Choose from a traditional profile insert or flush glazed design (fiberglass only) and a wide range of glass options-refer to pages 20-23 or visit www.madero.ca. All door lite systems can be paired with panelled sidelites using matching glass or frosted and Clear Low-E direct glazed sidelites.

Glass patterns shown are available in any door design that uses 1/2 Lite, 3/4 Lite or Full Lite glass. Panelled sidelites use matching glass, while a direct glazed sidelite will use Clear Low-E or Frosted glass.