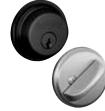

### CYLINDRICAL DEADBOLT (B60)

- Cylindrical deadlock
- Anti-pick shield protects against hammer and crowbar attacks
- Fits into standard 2-1/8" hole
- Lifetime finish and mechanical guarantee
- Grade 1 Highest Residential Security Rating
- Finishes: Matte Black, Satin Chrome