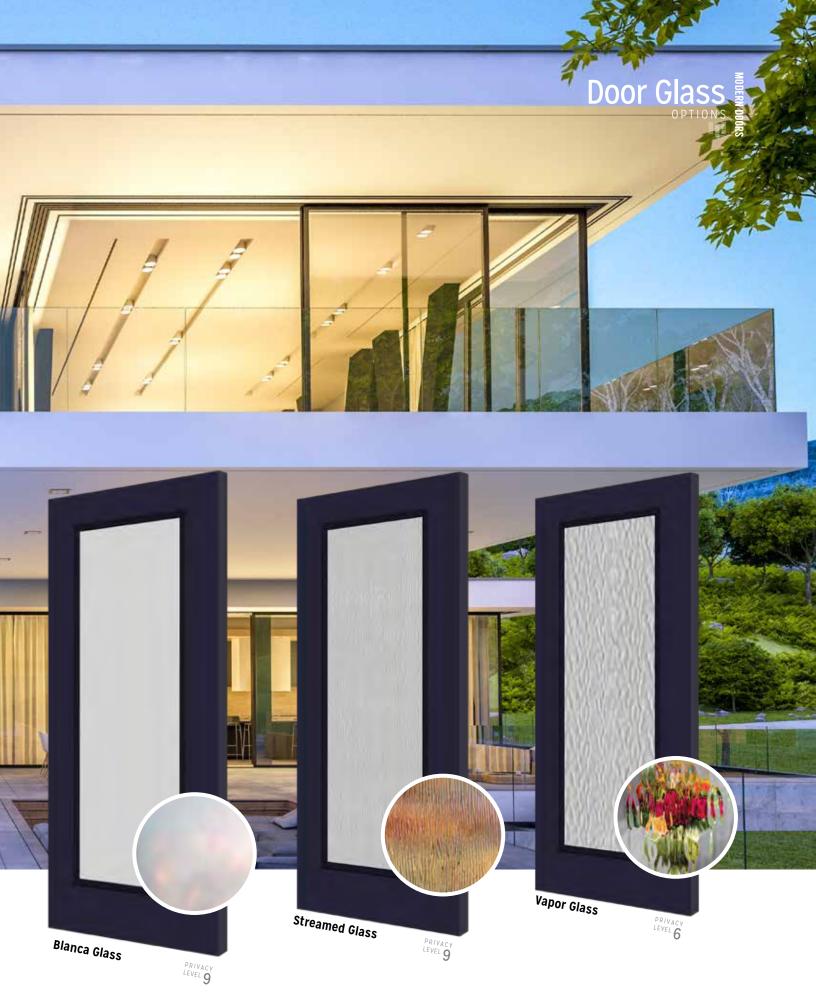

# **TEXTURED GLASS OPTIONS**

Striking a balance between privacy and security can be tricky. Our textured glass options bring an understated approach that creates a dynamic play of shadow and light while offering a filter to restrict visibility.

Glass patterns shown are available in any door design that uses 1/2 Lite, 3/4 Lite or Full Lite glass. Panelled sidelites use matching glass, while a direct glazed sidelite will use Clear Low-E or Frosted glass.

GeoTex Glass

PRIVACY LEVEL 9 Linen Glass

PRIVACY LEVEL 9

Additional glass options at Madero.ca

PRIVACY LEVEL 8 Cumulus Glass