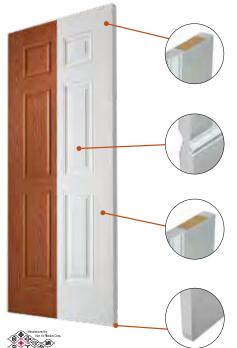

# **FIBERGLASS DOORS**

Madero's fiberglass door systems are specifically designed to withstand the harsh Canadian climate.

### Durability

The fiberglass skins are resistant to dents, dings, splintering and corrosion. Composite stiles will not splinter like wood or delaminate like steel.

# **COMPLETE FRAME SYSTEM**

Madero exterior door systems are designed with high-quality components, ensuring every product incorporates a superior frame structure. All frame systems include premium extruded aluminum sill, hinges, weatherstripping and 2" 180 step brickmould (wood or composite) to complete the design.

### FRAME COMPONENTS

All of Madero's door frame systems are constructed with either wood or composite jamb and brickmould components. Available in 4-9/16", 6-9/16" or 8-9/16" jamb depths.

### Composite

Woodgrain textured or pre-pigmented smooth white frame components are a blend of PVC and wood fiber composite substrate. Composite

will not discolour, absorb moisture, splinter or rot. Smooth white composite does not require paint while woodgrain composite is supplied in its raw almond finish, requiring paint or stain to achieve a realistic, rich appearance.