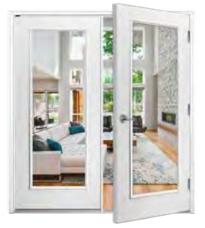

### One Door Active | One Door Venting

Designed to provide easy access to outdoor living spaces – as well as ventilation and natural light

These garden doors feature the active door as a typical swing door with optional sash lock. Specify single or double drilling. The venting door is complete with standard screen, roto hardware, and sash locks with tie bar.