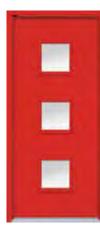

# **3 LITE**

The 3 Lite design looks stunning with either panel sidelites or direct glazed sidelites.

Transoms available on page 25.

Glass Size 22" x 17" Height 6/8 Widths 2/8, 2/10 3/0