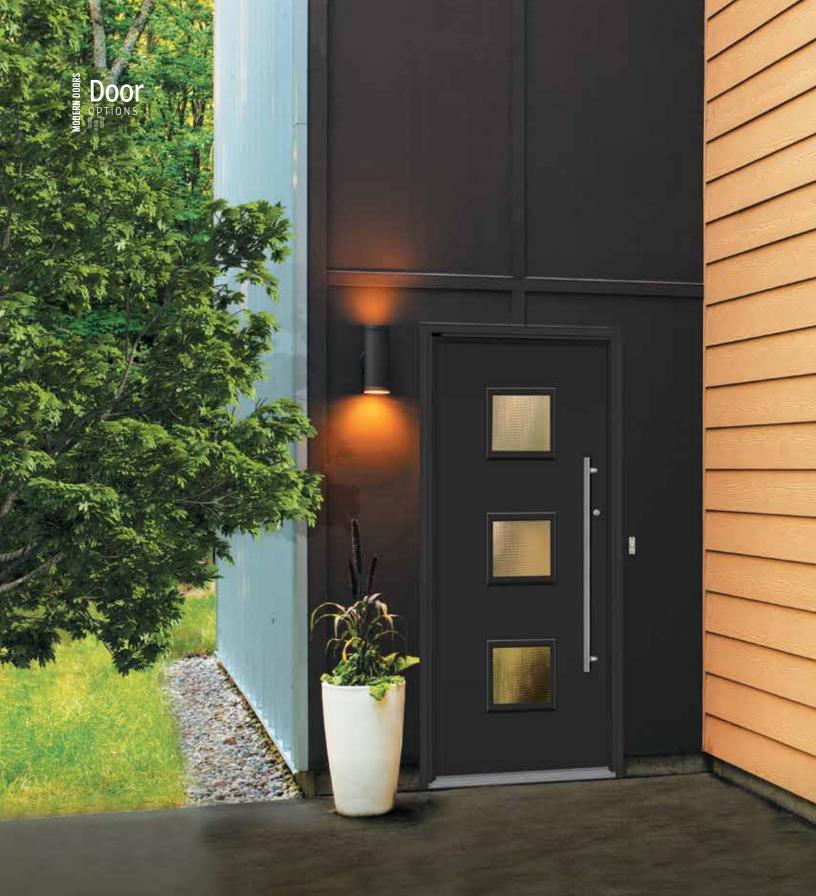

## **SPOTLITE DESIGNS**

Spotlites are the ideal choice for modern mid-century appeal, while complementing a variety of home designs. The clean smooth finish of a flush panel door partners well with Spotlite inserts. Six glass patterns available. Refer to pages 10-11 for glass options.

### SPOTLITE DOOR GLASS

Six patterns to choose from. Spotlite door glass is designed for homeowners who appreciate architectural history and good design; it reflects a growing trend for historically authentic home renovations.

Mix and match shapes, sizes and doorglass designs to achieve the unique look your home deserves.

**Clear Glass** Shown with Model 842

**Chainlink Glass** Shown with Model 694

**Circuit Glass** Shown with Model 840