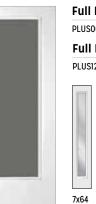

### FULL LITE (accepts 22x64 glass)

3/4 LITE (accepts 22x48 glass)

2 Panel (25) or Flush Glozed 3/4 Lite (24)

1/2 LITE (accepts 22x36 glass)

6 Panel (62, 68) or Flush Glazed 1/2 Lite (23)

| <br>Panel | 1/2 | Lite | (Zð) |
|-----------|-----|------|------|
|           |     |      |      |

### Full Lite | Profile PLUSOO | FCOO | ENOO | PREMOO | STCOO Full Lite | Flush Glazed\* PLUS12 | FC12 | EN12 Complementary Sidelites

### 2 Panel 3/4 Lite | Profile PLUS25 | FC25 | EN25 | PREM25 | STC25

Complementary

4 Panel 3/4 Lite | Profile\* PLUS49 | FN49 | FC49 3/4 Lite | Flush Glazed\* PLUS24 | FC24 | EN24

8x48

13½x80

\*Direct Glaze

Sidelites 7x64 13½x80 \*Direct Glaze

6 Panel 1/2 Lite\* | Profile

EN68 | PLUS62 | FC62 | PREM62 | STC62

Complementary Sidelites

2 Panel 1/2 Lite | Profile PREM28 | STC28 Available in steel only

1/2 Lite | Flush Glazed\* PLUS23 | FC23 | EN23