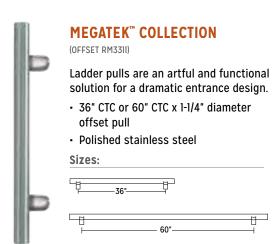

### AVAILABILITY CHART

|    |         | 16" Offset/<br>16" Straight | 36"<br>Offset | 60"<br>Offset |
|----|---------|-----------------------------|---------------|---------------|
| 1. | NoirTek | •                           | -             | -             |
| 2. | MegaTek | -                           | •             | •             |
| 3. | SoftMet | ٠                           | •             | -             |