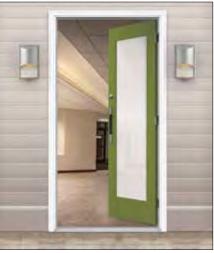

Renovating your home with a new front entry door will bring instant curb appeal. Modern glass and a vibrant colour can dramatically change the look of your home.

# **STEEL & FIBERGLASS DESIGNS**

Maximizing the glass in your front entrance is a gorgeous look for both the outside street appeal and the ambience of filtered light in your foyer. Choose from a traditional profile insert or flush glazed design (fiberglass only) and a wide range of glass options-refer to pages 20-23 or visit www.madero.ca. All door lite systems can be paired with panelled sidelites using matching glass or frosted and Clear Low-E direct glazed sidelites.