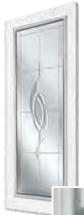

# **DECORATIVE GLASS OPTIONS**

Your front entrance reflects your home's personality. From rich and classic styles to minimal organic patterns, our decorative door glass options bring distinctive beauty to your home.

Glass patterns shown are available in any door design that uses 1/2 Lite, 3/4 Lite or Full Lite glass. Panelled sidelites use matching glass, while a direct glazed sidelite will use Clear Low-E or Frosted glass.