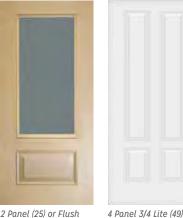

### FULL LITE (accepts 22x64 glass)

3/4 LITE (accepts 22x48 glass)

2 Panel (25) or Flush Glozed 3/4 Lite (24)

1/2 LITE (accepts 22x36 glass)

6 Panel (62, 68) or Flush Glazed 1/2 Lite (23)

| <br>Panel | 1/2 | Lite | (Zð) |
|-----------|-----|------|------|
|           |     |      |      |

### 2 Panel 3/4 Lite | Profile PLUS25 | FC25 | EN25 | PREM25 | STC25

Complementary

4 Panel 3/4 Lite | Profile\* PLUS49 | FN49 | FC49 3/4 Lite | Flush Glazed\* PLUS24 | FC24 | EN24

8x48

13½x80

\*Direct Glaze