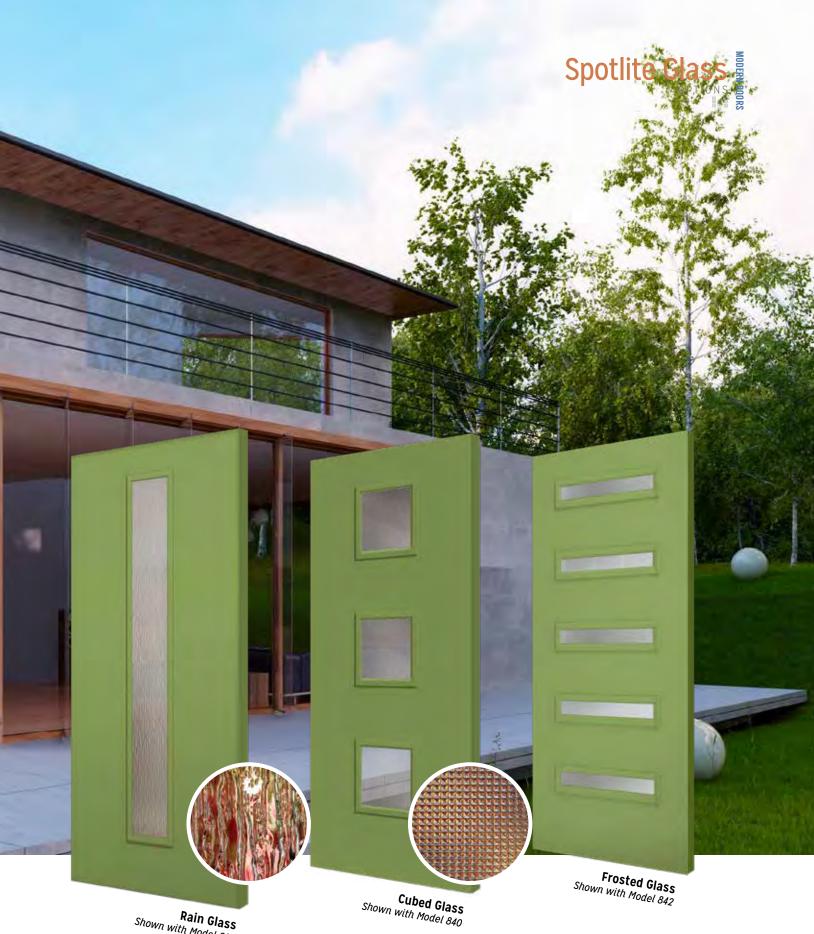

### SPOTLITE DOOR GLASS

Six patterns to choose from. Spotlite door glass is designed for homeowners who appreciate architectural history and good design; it reflects a growing trend for historically authentic home renovations.

Mix and match shapes, sizes and doorglass designs to achieve the unique look your home deserves.

**Clear Glass** Shown with Model 842

**Chainlink Glass** Shown with Model 694

**Circuit Glass** Shown with Model 840

Rain Glass Shown with Model 694