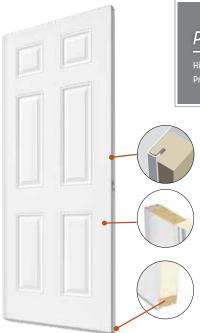

# **COMPLETE FRAME SYSTEM**

Madero exterior door systems are designed with high-quality components, ensuring every product incorporates a superior frame structure. All frame systems include premium extruded aluminum sill, hinges, weatherstripping and 2" 180 step brickmould (wood or composite) to complete the design.

### FRAME COMPONENTS

All of Madero's door frame systems are constructed with either wood or composite jamb and brickmould components. Available in 4-9/16", 6-9/16" or 8-9/16" jamb depths.

### Composite

Woodgrain textured or pre-pigmented smooth white frame components are a blend of PVC and wood fiber composite substrate. Composite

will not discolour, absorb moisture, splinter or rot. Smooth white composite does not require paint while woodgrain composite is supplied in its raw almond finish, requiring paint or stain to achieve a realistic, rich appearance.

### Wood

Kiln dried, primed finger-joint pinedouble primed for quality performance and ease of painting. Wood frame requires paint on all exposed surfaces within 45 days of purchase.