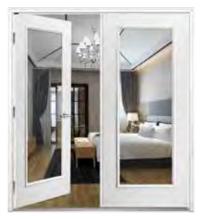

### One Door Active | One Door Fixed

Ideal for accommodating multiple doors – creating a spectacular view

One door is fixed while the other opens as an active door. Fixed doors create the illusion of a full lite sidelite, allowing additional sunlight in to fill your room and provide a full view of the outdoors.