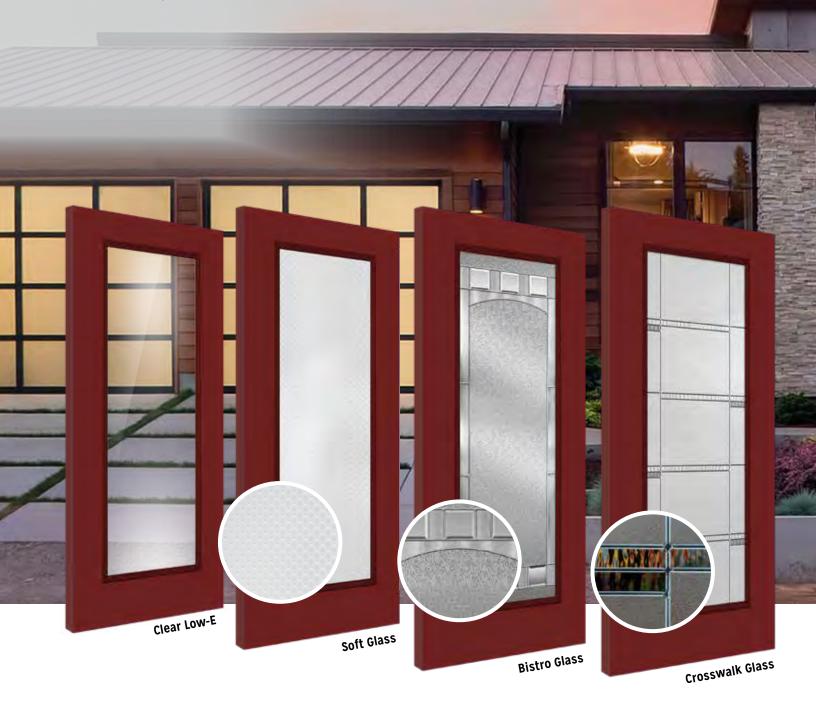

# **DECORATIVE GLASS OPTIONS**

Your front entrance reflects your home's personality. From rich and classic styles to minimal organic patterns, our decorative door glass options bring distinctive beauty to your home.

Glass patterns shown are available in any door design that uses 1/2 Lite, 3/4 Lite or Full Lite glass. Panelled sidelites use matching glass, while a direct glazed sidelite will use Clear Low-E or Frosted glass.

Additional glass options at Madero.ca