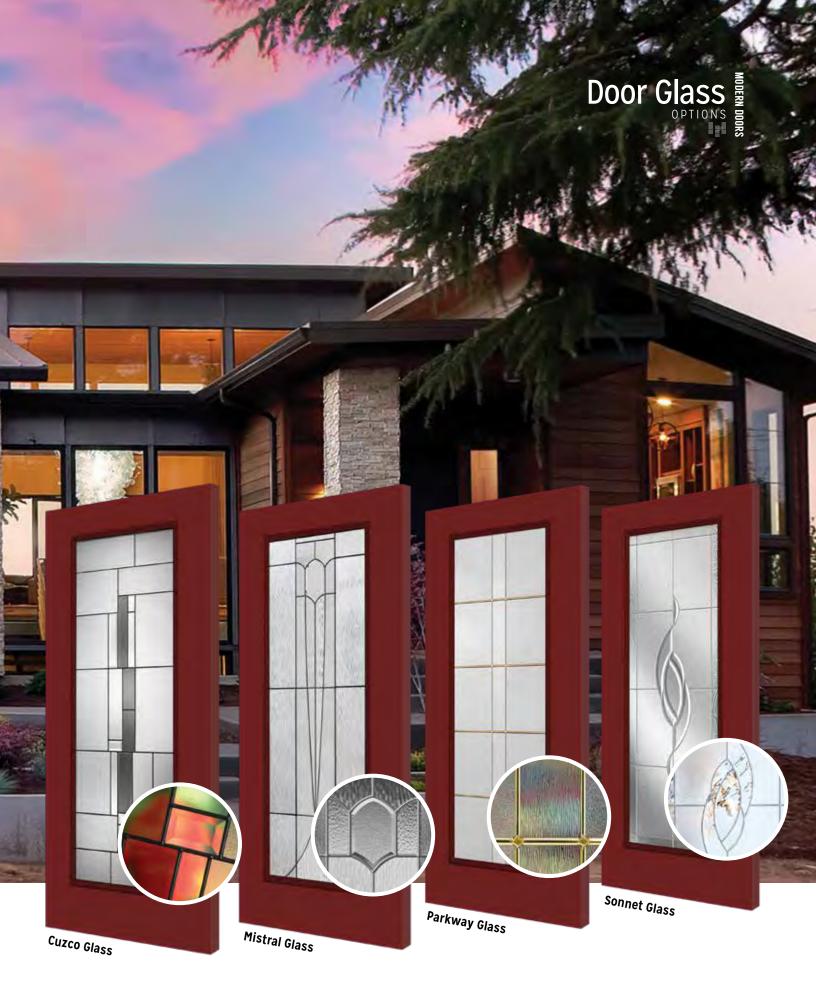

# **DECORATIVE GLASS OPTIONS**

Your front entrance reflects your home's personality. From rich and classic styles to minimal organic patterns, our decorative door glass options bring distinctive beauty to your home.

Glass patterns shown are available in any door design that uses 1/2 Lite, 3/4 Lite or Full Lite glass. Panelled sidelites use matching glass, while a direct glazed sidelite will use Clear Low-E or Frosted glass.

Additional glass options at Madero.ca