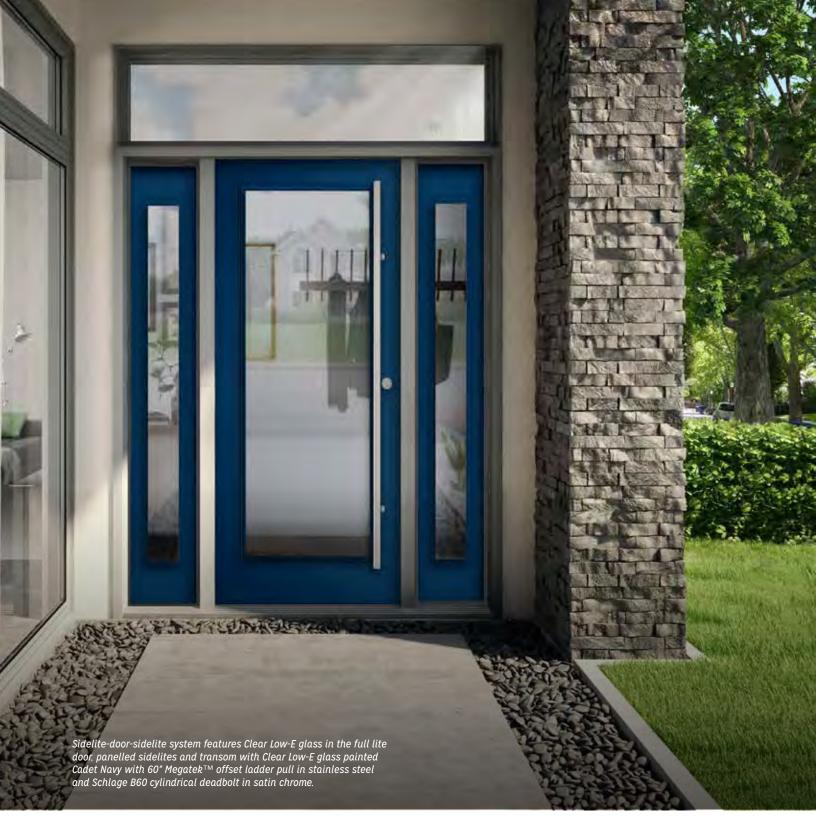

ontemporary profile glass frame is used in this homeowner's aluminum window and door system.

# STEEL & FIBERGLASS 4 LITE

This timeless look is used extensively in new construction, but also adds modern flair to any architectural style when remodelling.

Partner with panel or direct glazed sidelites. Transoms available on page 25.

Glass Size 22" x 10" Height 6/8 Widths 2/8, 2/10 3/0

### CONTEMPORARY GLASS FRAME PROFILE



Clear PVC2210 Frosted PVC22210

Cubed PVC22210



A 4 Lite steel door factory painted black, with four 22" x 10" spotlite inserts, is used in this homeowners aluminum window & door system.



Renovating your home with a new front entry door will bring instant curb appeal. Modern glass and a vibrant colour can dramatically change the look of your home.



















# **STEEL & FIBERGLASS DESIGNS**

Maximizing the glass in your front entrance is a gorgeous look for both the outside street appeal and the ambience of filtered light in your foyer. Choose from a traditional profile insert or flush glazed design (fiberglass only) and a wide range of glass options-refer to pages 20-23 or visit www.madero.ca. All door lite systems can be paired with panelled sidelites using matching glass or frosted and Clear Low-E direct glazed sidelites.

Height 6/8 Widths 2/8, 2/10 3/0

### FULL LITE (accepts 22x64 glass)





3/4 LITE (accepts 22x48 glass)



2 Panel (25) or Flush Glozed 3/4 Lite (24)

1/2 LITE (accepts 22x36 glass)



6 Panel (62, 68) or Flush Glazed 1/2 Lite (23)



| <br>Panel | 1/2 | Lite | (Zð) |
|-----------|-----|------|------|
|           |