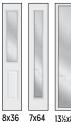

### **MODEL 843**

3 Lite Vertical

MODEL 694 Glass Size: 7" x 64"

Narrow Lite Centered 764-NC

Narrow Lite 764-NL (LEFT) 764-NR (RIGHT)

2 Narrow Lite 764-N2

**MODEL 842** 

Glass Size: 22" x 3.5"

3 Lite Vertical Option B 223-3LVB

5 Lite 6 Lite (8/0) Horizontal 223-5LH 223-6LH

**MODEL 840** 

Glass Size: 12" x 12"

3 Lite Diamond

**3 Lite Square** 1212-3S

4 Lite Square

Mix and match shapes, sizes and doorglass designs to achieve the unique look your home deserves.

**Clear Glass** Shown with Model 842

**Chainlink Glass** Shown with Model 694

**Circuit Glass** Shown with Model 840

Rain Glass Shown with Model 694