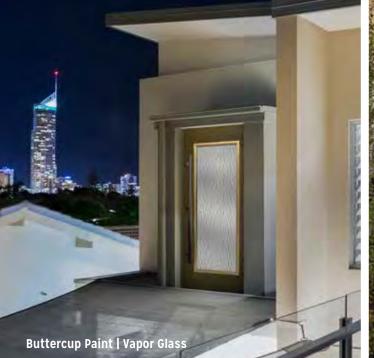

### **STEP 5** Choose Your Pre-Finish

Plus door and sidelite system with Spotlites Model 840 Chainlink glass. Shown with Schlage Latitude Lever and B60 Cylindrical Deadbolt in Bright Chrome.

Steelcomp featuring Soho door in Cranberry partnered with direct glazed sidelites and transom in Clear Low-E glass.