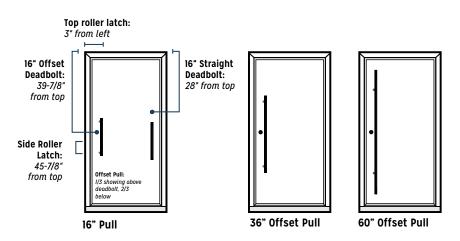

# ARCHITECTURAL DOOR PULL VISUALIZER

Note: Some regions may require a double latching system to meet local building codes. Contact your local building inspector for

Offset pulls are designed to incorporate a deadbolt along the length of the pull, whereas a straight pull incorporates the deadbolt installation above the pull.

Disclaimer: All measurements are calculated from the top left of door slab. Some regions may require specific drill locations for deadlock options. Contact your local building inspector for more information.