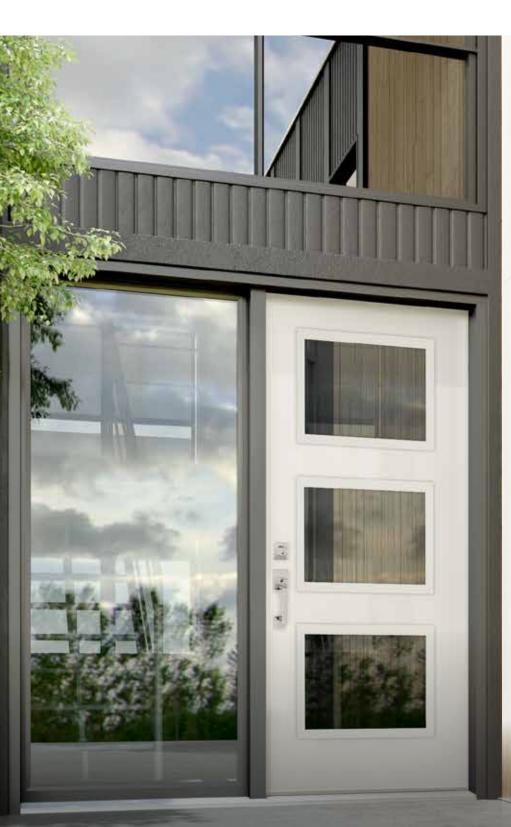

### FULL LITE (accepts 22x64 glass)

3/4 LITE (accepts 22x48 glass)

2 Panel (25) or Flush Glozed 3/4 Lite (24)

1/2 LITE (accepts 22x36 glass)

6 Panel (62, 68) or Flush Glazed 1/2 Lite (23)

| <br>Panel | 1/2 | Lite | (Zð) |
|-----------|-----|------|------|
|           |     |      |      |

### Full Lite | Profile PLUSOO | FCOO | ENOO | PREMOO | STCOO Full Lite | Flush Glazed\* PLUS12 | FC12 | EN12 Complementary Sidelites

### 2 Panel 3/4 Lite | Profile PLUS25 | FC25 | EN25 | PREM25 | STC25

Complementary

4 Panel 3/4 Lite | Profile\* PLUS49 | FN49 | FC49 3/4 Lite | Flush Glazed\* PLUS24 | FC24 | EN24

8x48

13½x80

\*Direct Glaze

Sidelites 7x64 13½x80 \*Direct Glaze

6 Panel 1/2 Lite\* | Profile

EN68 | PLUS62 | FC62 | PREM62 | STC62

Complementary Sidelites

2 Panel 1/2 Lite | Profile PREM28 | STC28 Available in steel only

1/2 Lite | Flush Glazed\* PLUS23 | FC23 | EN23