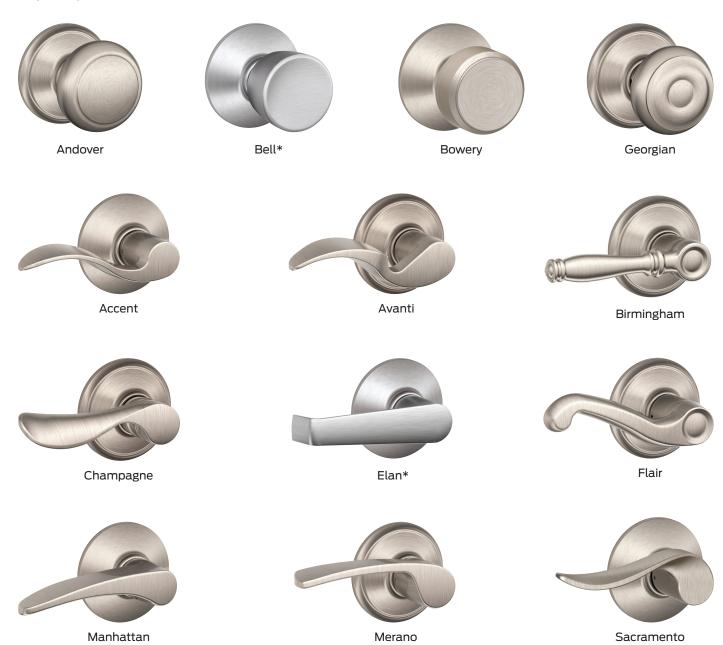

## **Style Options**

<sup>\*</sup> Bell knob and Elan lever shown in satin chrome

Greenwich

Camelot

Greyson

Additional Knob and Lever combinations are available