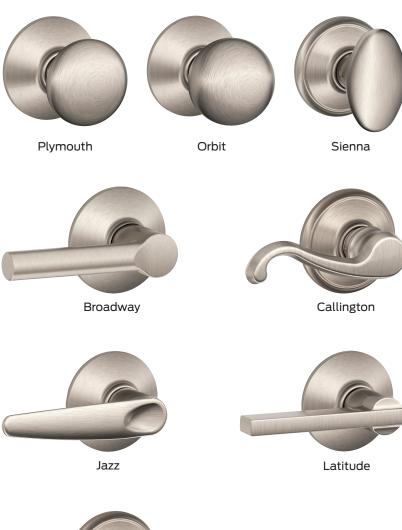

## **Style Options**

<sup>\*</sup> Bell knob and Elan lever shown in satin chrome

### Finish & Style Options

|                       |                                 |                        |                         |                             |                        |                          | 1                           |                       |                         |                        |                       |
|-----------------------|---------------------------------|------------------------|-------------------------|-----------------------------|------------------------|--------------------------|-----------------------------|-----------------------|-------------------------|------------------------|-----------------------|
|                       | 505<br>Lifetime Bright<br>Brass | 605<br>Bright<br>Brass | 609<br>Antique<br>Brass | 613<br>Oil Rubbed<br>Bronze | 619<br>Satin<br>Nickel | 620<br>Antique<br>Pewter | 621<br>Distressed<br>Nickel | 622<br>Matte<br>Black | 625<br>Bright<br>Chrome | 626<br>Satin<br>Chrome | 716<br>Aged<br>Bronze |
| Knobs                 |                                 |                        |                         |                             |                        |                          |                             |                       |                         |                        |                       |
| Andover               | •                               | •                      | •                       | •                           | •                      | •                        |                             |                       | •                       | •                      | •                     |
| Bell                  | •                               | •                      | •                       |                             |                        |                          |                             |                       |                         |                        |                       |
| Bowery                |                                 |                        |                         |                             | •                      |                          |                             | •                     | •                       |                        | •                     |
| Georgian              | •                               | •                      | •                       |                             | •                      | •                        | •                           | •                     | •                       |                        | •                     |
| Orbit                 | •                               | •                      | •                       | •                           | •                      | •                        |                             |                       | •                       | •                      |                       |
| Plymouth              | •                               | •                      | •                       | •                           | •                      | •                        |                             | •                     | •                       | •                      | •                     |
| Sienna                | •                               | •                      | •                       | •                           | •                      | •                        |                             | •                     | •                       | •                      | •                     |
| Levers                |                                 |                        |                         |                             |                        |                          |                             |                       |                         |                        |                       |
| Accent                | •                               | •                      | •                       | •                           | •                      | •                        | •                           | •                     | •                       | •                      | •                     |
| Avanti                | •                               | •                      | •                       | •                           | •                      | •                        |                             |                       | •                       |                        | •                     |
| Avila                 | •                               | •                      | •                       |                             | •                      |                          |                             |                       | •                       | •                      | •                     |
| Birmingham            |                                 |                        |                         |                             | •                      |                          |                             |                       | •                       |                        | •                     |
| Broadway              |                                 |                        |                         |                             | •                      |                          |                             |                       | •                       | •                      | •                     |
| Callington            | •                               | •                      | •                       | •                           | •                      | •                        |                             | •                     | •                       | •                      | •                     |
| Champagne             | •                               | •                      | •                       | •                           | •                      | •                        |                             |                       | •                       | •                      | •                     |
| Flair                 | •                               | •                      | •                       | •                           | •                      | •                        |                             |                       | •                       | •                      | •                     |
| Elan                  |                                 | •                      | •                       |                             |                        |                          |                             |                       | •                       | •                      |                       |
| Jazz                  |                                 | •                      | •                       |                             | •                      |                          |                             |                       |                         | •                      |                       |
| Latitude              |                                 |                        |                         |                             | •                      |                          |                             | •                     |                         | •                      |                       |
| Manhattan             | •                               | •                      |                         |                             | •                      |                          |                             |                       | •                       | •                      |                       |
| Merano                |                                 |                        |                         |                             | •                      |                          | -                           | •                     | •                       | •                      | •                     |
| Sacramento            |                                 |                        |                         |                             | •                      |                          |                             |                       | •                       | •                      | •                     |
| St. Annes             |                                 | •                      | -                       | -                           | •                      |                          | -                           |                       | •                       | •                      |                       |
| Decorative Collection | n                               |                        |                         |                             |                        |                          |                             |                       |                         |                        |                       |
| Addison               | •                               | •                      | •                       |                             | •                      | •                        | •                           | •                     | •                       |                        | •                     |
| Andover               | •                               | •                      | •                       | •                           | •                      | •                        |                             |                       | •                       | •                      | •                     |
| Brookshire            | •                               | •                      | •                       |                             | •                      |                          |                             | •                     |                         |                        | •                     |
| Camelot               | •                               | •                      | •                       | •                           | •                      | •                        | -                           | •                     | •                       | •                      |                       |
| Century               | •                               | •                      | •                       |                             | •                      |                          |                             |                       | •                       | •                      | •                     |
| Wakefield             | •                               | •                      | •                       | •                           | •                      | •                        |                             | •                     | •                       | •                      | •                     |
|                       |                                 |                        |                         |                             |                        |                          |                             |                       |                         |                        |                       |