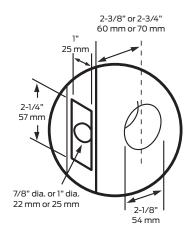

#### Specifications

- Applications: Residential single-and multi-family use
- Certifications: ANSI A156.2, 1996, Series 4000 Grade 2. UL Listed locks for 3-hour fire doors are furnished with #10-001 T strike, 1-1/8" x 2-3/4" (29mm x 70 mm), 1-1/8" (29mm) lip (also available with standard product). Assembled to order when specified with "F" suffix Example: F5IF
- Exposed Trim: Levers are plated to match finishes indicated
- Keying: 5-pin tumbler C keyway with two keys. All F51 functions offer interior emergency exit feature
- Door Range: 1-3/8" to 1-3/4" (35mm to 44mm) standard
- Backset: Fits either 2-3/8" (60mm) or 2-3/4" (70mm) backset

#### Latches and Strikes

- Latches: 1" x 2-1/4" (25mm x 57mm), 1/2" (13mm) throw standard. Dual option faceplates, including 1-1/8" (29mm) round corner and circular drive-in, are standard for passage and privacy functions. Square corner faceplates available
- Strikes: Full lip, 1/4" (6mm) radius corner, 1-5/8" x 2-1/4" (41mm x 57mm), 1-1/8" (29mm) lip, #10-027, standard. Optional strikes: full lip; square corner; circular drive-in, ANSI 1-1/4" x 4-7/8" (32mm x 124mm), 1-3/16" (30mm) lip. UL Listed locks are furnished with #10-001 T strike, 1-1/8" x 2-3/4" (29mm x 70mm), 1-1/8" (29mm) lip (also available with standard product)

#### **Door Preparation**