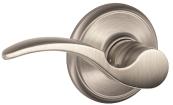

### Finish & Style Options

|                       |                                 |                        |                         |                             |                        |                          | 1                           |                       |                         |                        |                       |
|-----------------------|---------------------------------|------------------------|-------------------------|-----------------------------|------------------------|--------------------------|-----------------------------|-----------------------|-------------------------|------------------------|-----------------------|
|                       | 505<br>Lifetime Bright<br>Brass | 605<br>Bright<br>Brass | 609<br>Antique<br>Brass | 613<br>Oil Rubbed<br>Bronze | 619<br>Satin<br>Nickel | 620<br>Antique<br>Pewter | 621<br>Distressed<br>Nickel | 622<br>Matte<br>Black | 625<br>Bright<br>Chrome | 626<br>Satin<br>Chrome | 716<br>Aged<br>Bronze |
| Knobs                 |                                 |                        |                         |                             |                        |                          |                             |                       |                         |                        |                       |
| Andover               | •                               | •                      | •                       | •                           | •                      | •                        |                             |                       | •                       | •                      | •                     |
| Bell                  | •                               | •                      | •                       |                             |                        |                          |                             |                       |                         |                        |                       |
| Bowery                |                                 |                        |                         |                             | •                      |                          |                             | •                     | •                       |                        | •                     |
| Georgian              | •                               | •                      | •                       |                             | •                      | •                        | •                           | •                     | •                       |                        | •                     |
| Orbit                 | •                               | •                      | •                       | •                           | •                      | •                        |                             |                       | •                       | •                      |                       |
| Plymouth              | •                               | •                      | •                       | •                           | •                      | •                        |                             | •                     | •                       | •                      | •                     |
| Sienna                | •                               | •                      | •                       | •                           | •                      | •                        |                             | •                     | •                       | •                      | •                     |
| Levers                |                                 |                        |                         |                             |                        |                          |                             |                       |                         |                        |                       |
| Accent                | •                               | •                      | •                       | •                           | •                      | •                        | •                           | •                     | •                       | •                      | •                     |
| Avanti                | •                               | •                      | •                       | •                           | •                      | •                        |                             |                       | •                       |                        | •                     |
| Avila                 | •                               | •                      | •                       |                             | •                      |                          |                             |                       | •                       | •                      | •                     |
| Birmingham            |                                 |                        |                         |                             | •                      |                          |                             |                       | •                       |                        | •                     |
| Broadway              |                                 |                        |                         |                             | •                      |                          |                             |                       | •                       | •                      | •                     |
| Callington            | •                               | •                      | •                       | •                           | •                      | •                        |                             | •                     | •                       | •                      | •                     |
| Champagne             | •                               | •                      | •                       | •                           | •                      | •                        |                             |                       | •                       | •                      | •                     |
| Flair                 | •                               | •                      | •                       | •                           | •                      | •                        |                             |                       | •                       | •                      | •                     |
| Elan                  |                                 | •                      | •                       |                             |                        |                          |                             |                       | •                       | •                      |                       |
| Jazz                  |                                 | •                      | •                       |                             | •                      |                          |                             |                       |                         | •                      |                       |
| Latitude              |                                 |                        |                         |                             | •                      |                          |                             | •                     |                         | •                      |                       |
| Manhattan             | •                               | •                      |                         |                             | •                      |                          |                             |                       | •                       | •                      |                       |
| Merano                |                                 |                        |                         |                             | •                      |                          | -                           | •                     | •                       | •                      | •                     |
| Sacramento            |                                 |                        |                         |                             | •                      |                          |                             |                       | •                       | •                      | •                     |
| St. Annes             |                                 | •                      | -                       | -                           | •                      |                          | -                           |                       | •                       | •                      |                       |
| Decorative Collection | n                               |                        |                         |                             |                        |                          |                             |                       |                         |                        |                       |
| Addison               | •                               | •                      | •                       |                             | •                      | •                        | •                           | •                     | •                       |                        | •                     |
| Andover               | •                               | •                      | •                       | •                           | •                      | •                        |                             |                       | •                       | •                      | •                     |
| Brookshire            | •                               | •                      | •                       |                             | •                      |                          |                             | •                     |                         |                        | •                     |
| Camelot               | •                               | •                      | •                       | •                           | •                      | •                        | -                           | •                     | •                       | •                      |                       |
| Century               | •                               | •                      | •                       |                             | •                      |                          |                             |                       | •                       | •                      | •                     |
| Wakefield             | •                               | •                      | •                       | •                           | •                      | •                        |                             | •                     | •                       | •                      | •                     |
|                       |                                 |                        |                         |                             |                        |                          |                             |                       |                         |                        |                       |