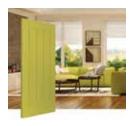

## THE LOOKS

**Cover Page**Painted Winslow 3 Panel

Page 2 Stained Hickory 3 Panel Equal Raised

Page 4
Painted Lincoln Park
I Panel Equal

Page 5
Painted Hamel 6 Panel Equal with 2 Vertical Panels

Page 6

Painted 3 Panel
Arch Top Woodgrain