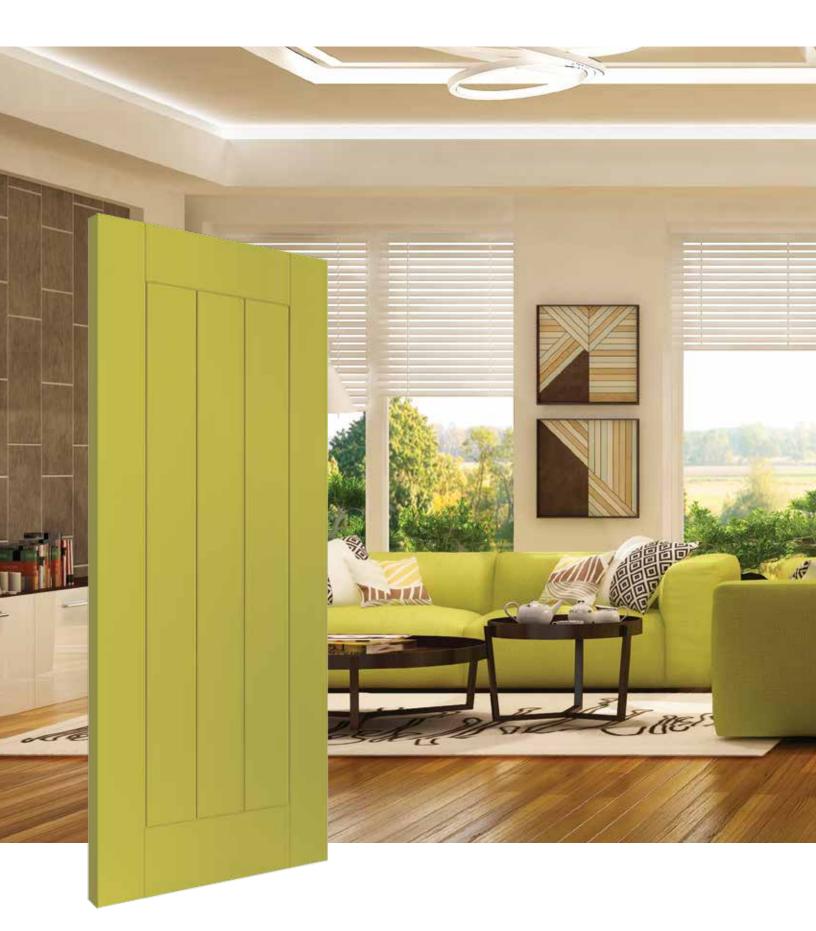

Page 7
Stained Birch Flush Panel

Page 8
Rift Cut Oak Horizontal Grain

Page 10 Painted Saddlebrook I Panel V-Groove Plank

Page II
Painted 4 Panel Equal

Page 12
White Oak 4 Panel with Flemish Glass

Page 13
Painted Wood Plantation
Louver over Louver