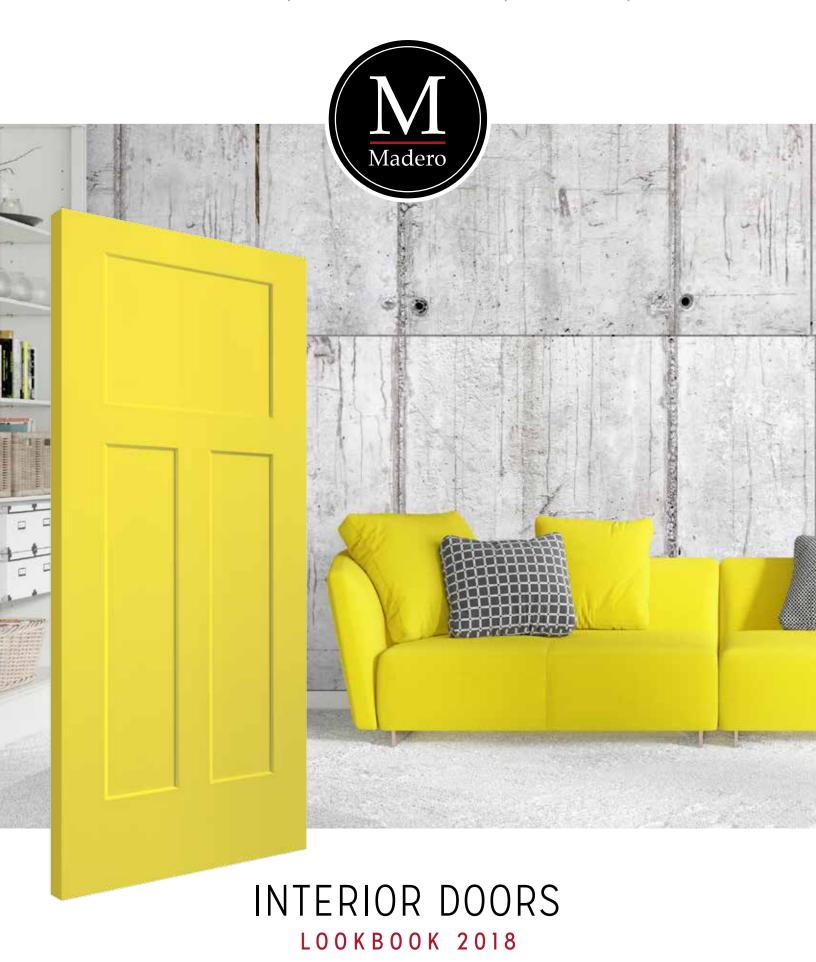

## THE LOOKS

**Cover Page**Painted Winslow 3 Panel

Page 2 Stained Hickory 3 Panel Equal Raised

Page 4
Painted Lincoln Park
I Panel Equal

Page 5
Painted Hamel 6 Panel Equal with 2 Vertical Panels

Page 6

Painted 3 Panel
Arch Top Woodgrain