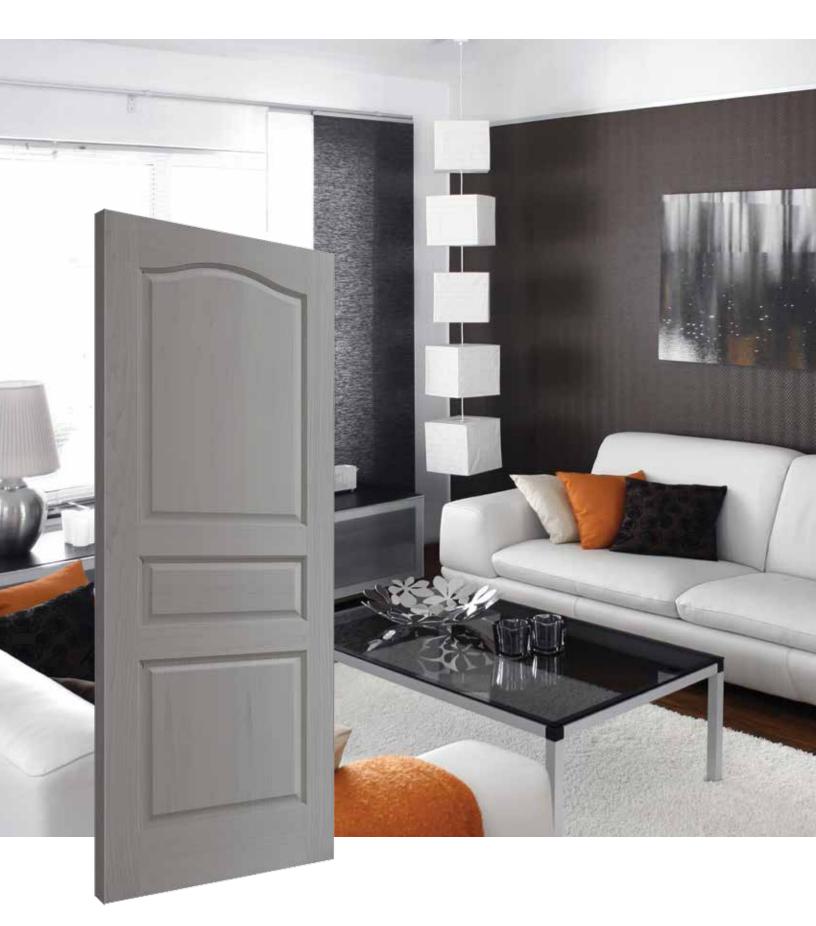

## THE LOOKS

**Cover Page**Painted Winslow 3 Panel

Page 2 Stained Hickory 3 Panel Equal Raised

Page 4
Painted Lincoln Park
I Panel Equal

Page 5
Painted Hamel 6 Panel Equal with 2 Vertical Panels

Page 6

Painted 3 Panel
Arch Top Woodgrain