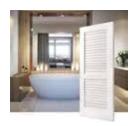

Page 7
Stained Birch Flush Panel

Page 8
Rift Cut Oak Horizontal Grain

Page 10 Painted Saddlebrook I Panel V-Groove Plank

Page II
Painted 4 Panel Equal

Page 12
White Oak 4 Panel with Flemish Glass

Page 13
Painted Wood Plantation
Louver over Louver