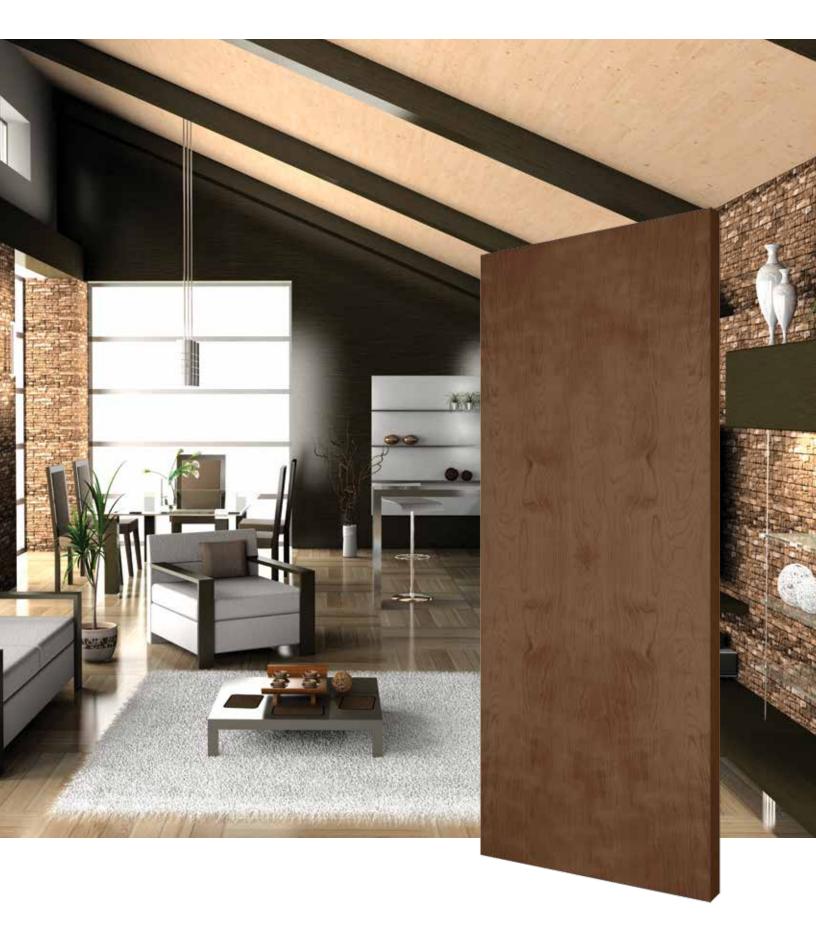

Page 7
Stained Birch Flush Panel

Page 8
Rift Cut Oak Horizontal Grain

Page 10 Painted Saddlebrook I Panel V-Groove Plank

Page II
Painted 4 Panel Equal

Page 12
White Oak 4 Panel with Flemish Glass

Page 13
Painted Wood Plantation
Louver over Louver