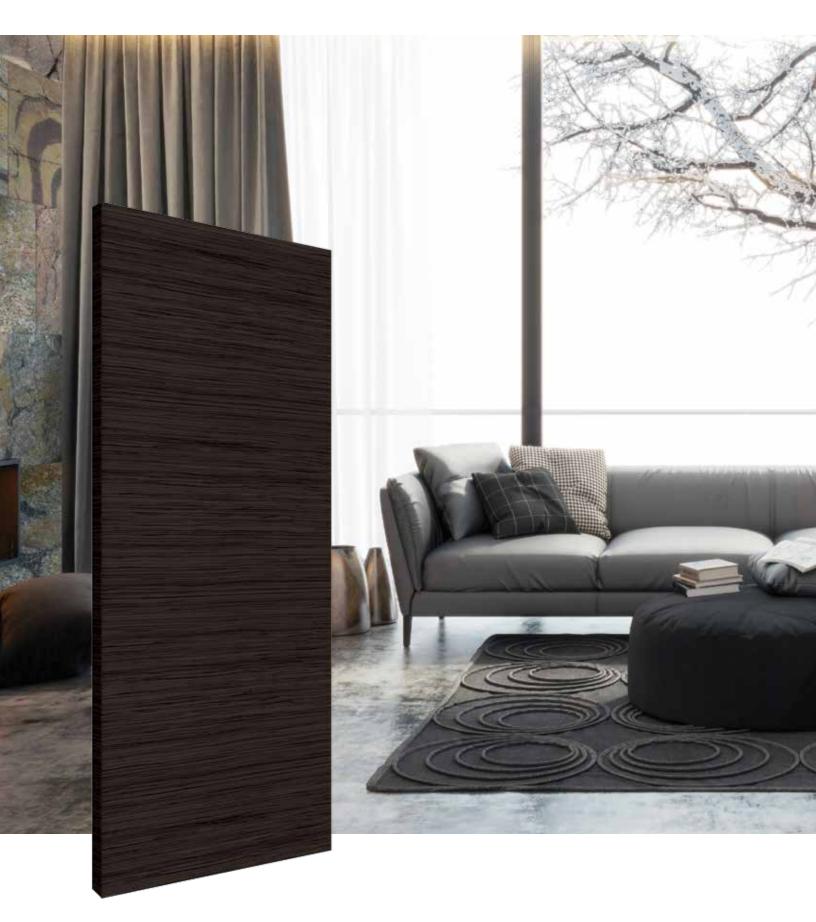

Page 7
Stained Birch Flush Panel

Page 8
Rift Cut Oak Horizontal Grain

Page 10 Painted Saddlebrook I Panel V-Groove Plank

Page II
Painted 4 Panel Equal

Page 12
White Oak 4 Panel with Flemish Glass

Page 13
Painted Wood Plantation
Louver over Louver