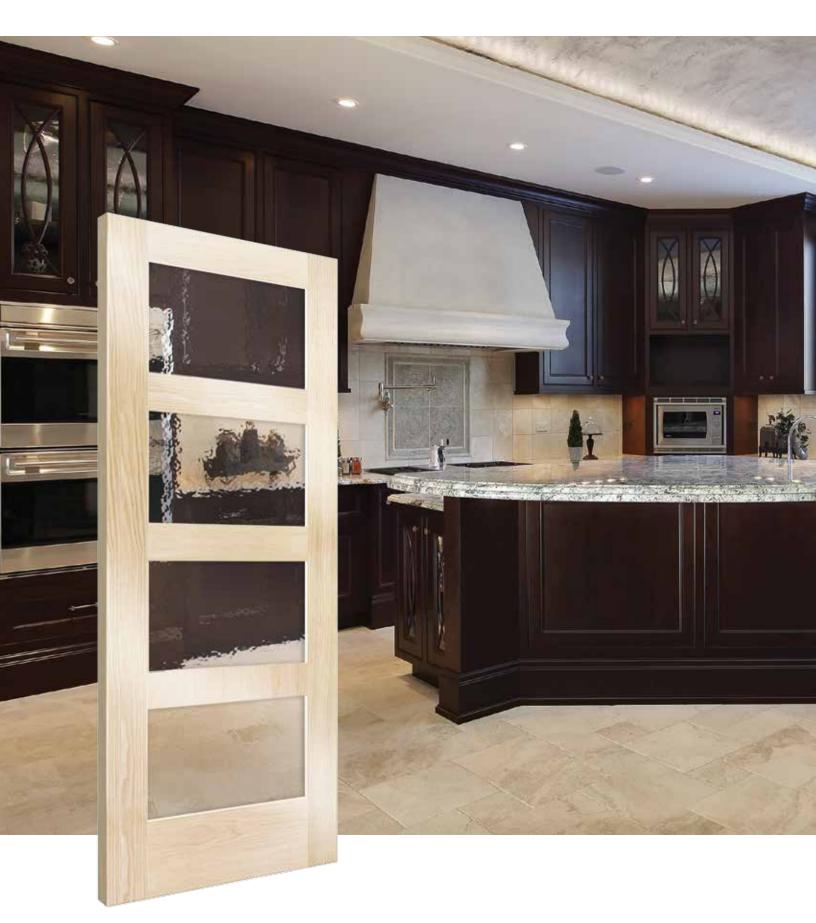

Page 7
Stained Birch Flush Panel

Page 8
Rift Cut Oak Horizontal Grain

Page 10 Painted Saddlebrook I Panel V-Groove Plank

Page II
Painted 4 Panel Equal

Page 12
White Oak 4 Panel with Flemish Glass

Page 13
Painted Wood Plantation
Louver over Louver