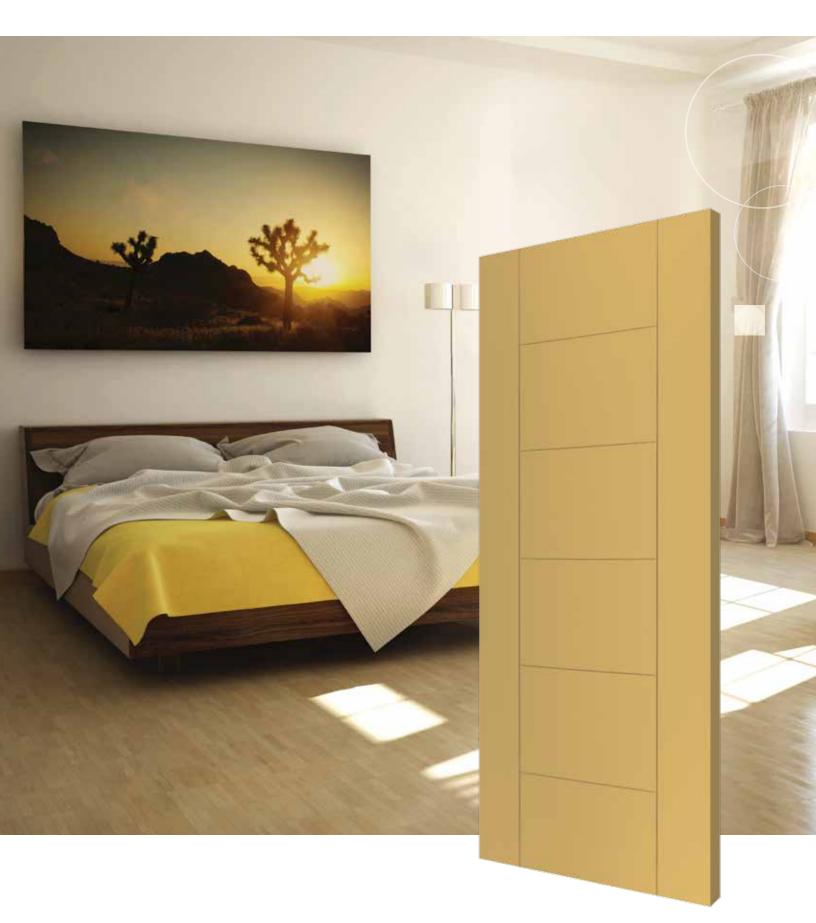

## THE LOOKS

**Cover Page**Painted Winslow 3 Panel

Page 2 Stained Hickory 3 Panel Equal Raised

Page 4
Painted Lincoln Park
I Panel Equal

Page 5
Painted Hamel 6 Panel Equal with 2 Vertical Panels

Page 6

Painted 3 Panel
Arch Top Woodgrain