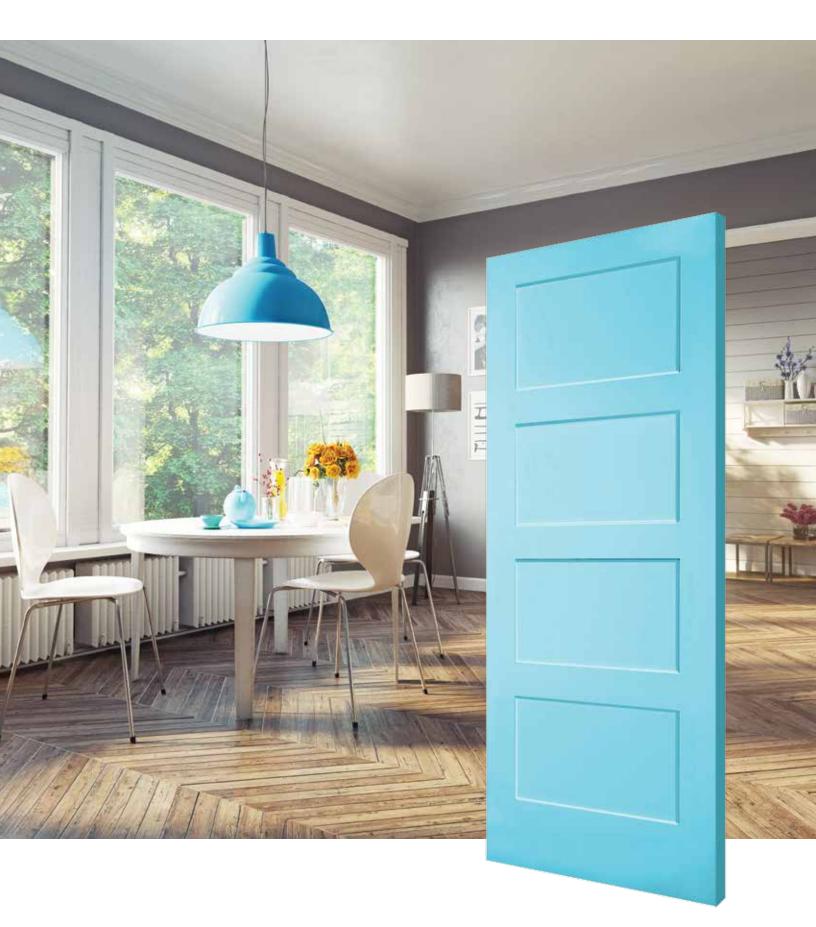

Page 7
Stained Birch Flush Panel

Page 8
Rift Cut Oak Horizontal Grain

Page 10 Painted Saddlebrook I Panel V-Groove Plank

Page II
Painted 4 Panel Equal

Page 12
White Oak 4 Panel with Flemish Glass

Page 13
Painted Wood Plantation
Louver over Louver