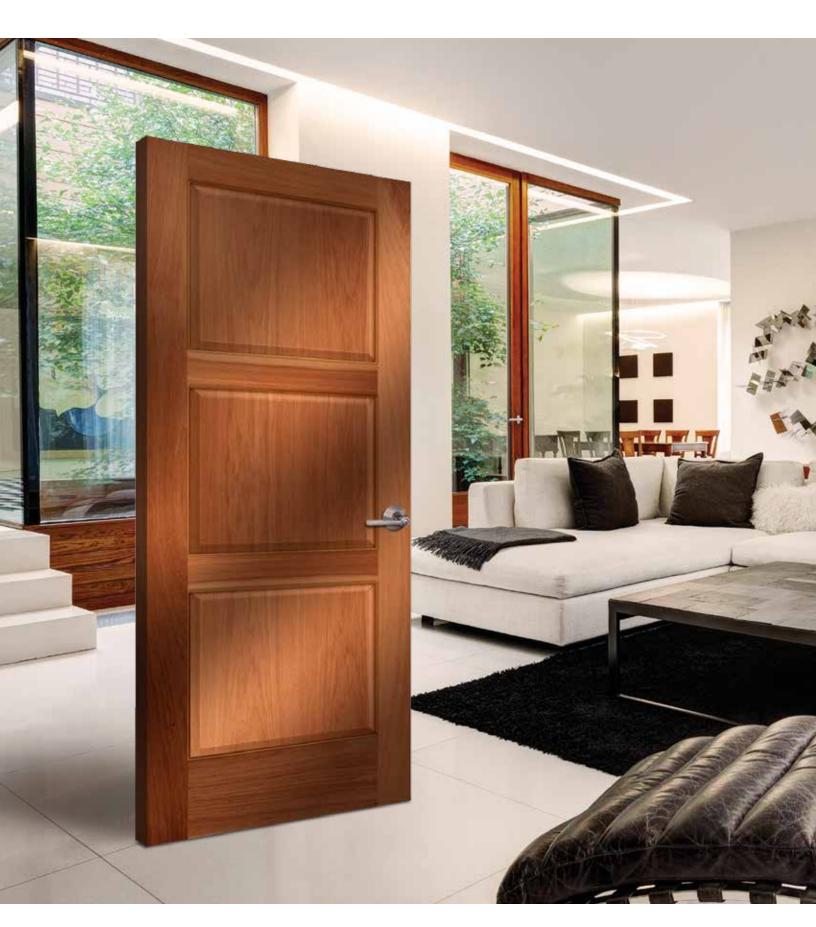

## THE LOOKS

**Cover Page**Painted Winslow 3 Panel

Page 2 Stained Hickory 3 Panel Equal Raised

Page 4
Painted Lincoln Park
I Panel Equal

Page 5
Painted Hamel 6 Panel Equal with 2 Vertical Panels

Page 6

Painted 3 Panel
Arch Top Woodgrain