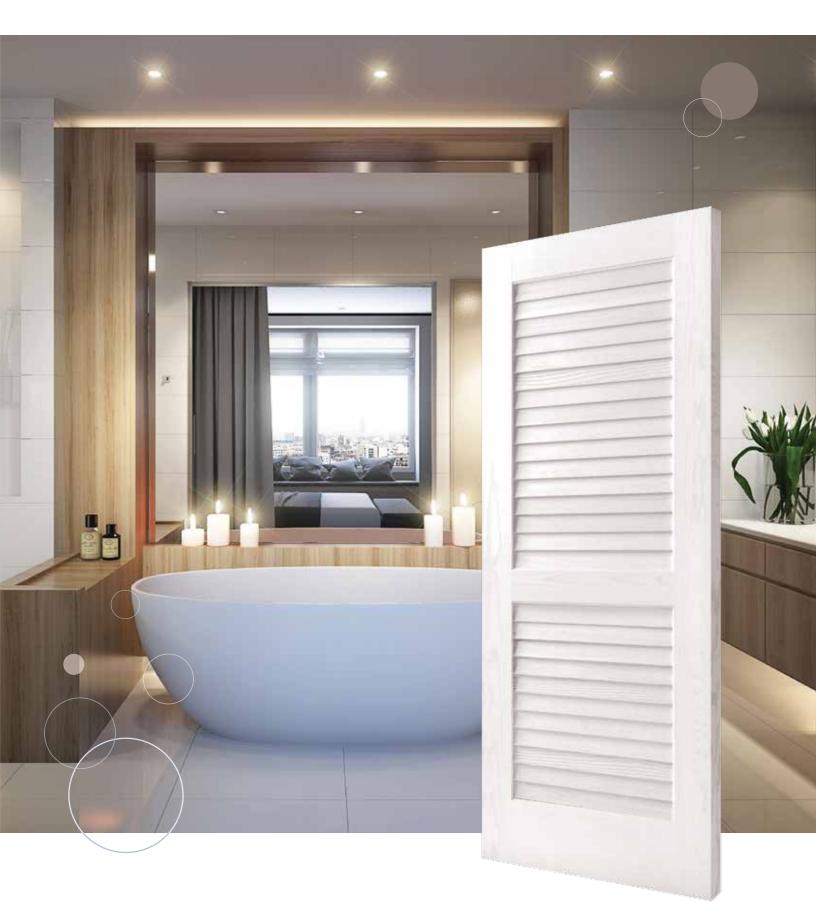

Page 7
Stained Birch Flush Panel

Page 8
Rift Cut Oak Horizontal Grain

Page 10 Painted Saddlebrook I Panel V-Groove Plank

Page II
Painted 4 Panel Equal

Page 12
White Oak 4 Panel with Flemish Glass

Page 13
Painted Wood Plantation
Louver over Louver