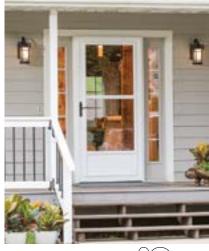

## Easy Vent® Selection

- 1-7/8" thick aluminum frame; maintenance-free finish
- Overlapping frame with double weatherstrip seals out weather and conceals hinges and gaps
- Screen Away® retractable screen disappears in top cassette for a clear view
- EasyVent® balanced window system for easy one-hand operation
- Designer screw covers conceal exterior mounting screws
- Two closer system: bottom closer features Hold Open button that holds storm door open with tap of toe; top closer adds dependable opening and closing
- Bottom expander adjusts to uneven sills
- Self-drilling installation screws
- REVERSA-HINGE for right or left mounts
- Limited Lifetime Warranty protection
- Built in Pet Door in bottom glass panel that fits up to 40lbs. Includes a slide in panel cover to secure pet opening (146PV only). Patent Pending.