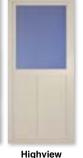

operation
- Designer screw covers conceal exterior mounting screws
- Two closer system: bottom closer features Hold Open button that holds storm door open with tap of toe; top closer adds dependable opening and closing
- Bottom expander adjusts to uneven sills
- Self-drilling installation screws
- REVERSA-HINGE for right or left mounts
- Limited Lifetime Warranty protection
- Built in Pet Door in bottom glass panel that fits up to 40lbs. Includes a slide in panel cover to secure pet opening (146PV only). Patent Pending.







### **Consider Low-E High Performance Glass**

- Provides 24% better insulation than clear glass
- Home stays warmer in the winter, cooler in the summer
- Protects entry door from UV rays that cause fading

## 1 Choose your door







146MV 146BV

H: 86-1/8 - 97"



146HV

# Choose your handle • Matching interior and exterior handles with built-in

- deadbolt
- Designed exclusively for doors with LARSON QuickFit locksets, patented design



#### LARSON LIST

### LARSON LIST

|                  |