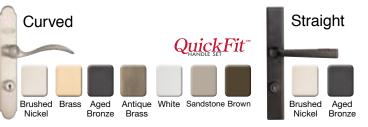

# Choose your handle • Matching interior and exterior handles with built-in

- deadbolt
- Designed exclusively for doors with LARSON QuickFit locksets, patented design

### LARSON LIST

|                  |                                                                                                                                                                                                                                                                                                                                                                                                                                                                                                                                                                                                                                                                                                                                                                                                                                                                                                                                                                                                                                                                                                                                                                                                                                                                                                                                                                                                                                                                                                                                                                                                                                                                                                                                                                                                                                                                                                                                                                                                                                                                                                                             | _     |        |           |       |       |       |                         |                                                      |                           |  |
|------------------|-----------------------------------------------------------------------------------------------------------------------------------------------------------------------------------------------------------------------------------------------------------------------------------------------------------------------------------------------------------------------------------------------------------------------------------------------------------------------------------------------------------------------------------------------------------------------------------------------------------------------------------------------------------------------------------------------------------------------------------------------------------------------------------------------------------------------------------------------------------------------------------------------------------------------------------------------------------------------------------------------------------------------------------------------------------------------------------------------------------------------------------------------------------------------------------------------------------------------------------------------------------------------------------------------------------------------------------------------------------------------------------------------------------------------------------------------------------------------------------------------------------------------------------------------------------------------------------------------------------------------------------------------------------------------------------------------------------------------------------------------------------------------------------------------------------------------------------------------------------------------------------------------------------------------------------------------------------------------------------------------------------------------------------------------------------------------------------------------------------------------------|-------|--------|-----------|-------|-------|-------|-------------------------|------------------------------------------------------|---------------------------|--|
|                  |                                                                                                                                                                                                                                                                                                                                                                                                                                                                                                                                                                                                                                                                                                                                                                                                                                                                                                                                                                                                                                                                                                                                                                                                                                                                                                                                                                                                                                                                                                                                                                                                                                                                                                                                                                                                                                                                                                                                                                                                                                                                                                                             |       |        |           |       |       |       |                         | 2                                                    | HANDLE                    |  |
| 1. DOOR          | SIZE                                                                                                                                                                                                                                                                                                                                                                                                                                                                                                                                                                                                                                                                                                                                                                                                                                                                                                                                                                                                                                                                                                                                                                                                                                                                                                                                                                                                                                                                                                                                                                                                                                                                                                                                                                                                                                                                                                                                                                                                                                                                                                                        | White | Almond | Sandstone | Brown | Black | Green | Cranberry               |                                                      | Brushed Nickel            |  |
| 146FVE Low-E     | 32" x 81"<br>36" x 81"                                                                                                                                                                                                                                                                                                                                                                                                                                                                                                                                                                                                                                                                                                                                                                                                                                                                                                                                                                                                                                                                                                                                                                                                                                                                                                                                                                                                                                                                                                                                                                                                                                                                                                                                                                                                                                                                                                                                                                                                                                                                                                      |       |        |           |       |       |       |                         |                                                      | Brass                     |  |
|                  | 34" x 81"                                                                                                                                                                                                                                                                                                                                                                                                                                                                                                                                                                                                                                                                                                                                                                                                                                                                                                                                                                                                                                                                                                                                                                                                                                                                                                                                                                                                                                                                                                                                                                                                                                                                                                                                                                                                                                                                                                                                                                                                                                                                                                                   |       |        |           |       |       |       |                         | -                                                    |                           |  |
|                  | 32" x 81"<br>36" x 81"                                                                                                                                                                                                                                                                                                                                                                                                                                                                                                                                                                                                                                                                                                                                                                                                                                                                                                                                                                                                                                                                                                                                                                                                                                                                                                                                                                                                                                                                                                                                                                                                                                                                                                                                                                                                                                                                                                                                                                                                                                                                                                      |       |        |           |       |       | - 119 | 7                       |                                                      | Aged Bronze<br>20297857   |  |
| 146FV Clear      | 30" x 81"                                                                                                                                                                                                                                                                                                                                                                                                                                                                                                                                                                                                                                                                                                                                                                                                                                                                                                                                                                                                                                                                                                                                                                                                                                                                                                                                                                                                                                                                                                                                                                                                                                                                                                                                                                                                                                                                                                                                                                                                                                                                                                                   |       |        |           |       | DIC   | EFI   | ,                       | CURVED                                               | Antique Brass<br>20297820 |  |
|                  | 34" x 81"                                                                                                                                                                                                                                                                                                                                                                                                                                                                                                                                                                                                                                                                                                                                                                                                                                                                                                                                                                                                                                                                                                                                                                                                                                                                                                                                                                                                                                                                                                                                                                                                                                                                                                                                                                                                                                                                                                                                                                                                                                                                                                                   |       |        |           | 20 K  | V.    |       |                         |                                                      | White                     |  |
| 146PV Pet Door   | 32" x 81"<br>36" x 81"                                                                                                                                                                                                                                                                                                                                                                                                                                                                                                                                                                                                                                                                                                                                                                                                                                                                                                                                                                                                                                                                                                                                                                                                                                                                                                                                                                                                                                                                                                                                                                                                                                                                                                                                                                                                                                                                                                                                                                                                                                                                                                      |       | - M    | VDF       | KO    |       |       |                         |                                                      | 20297803                  |  |
| 146BV Bevel      | 36" x 81"                                                                                                                                                                                                                                                                                                                                                                                                                                                                                                                                                                                                                                                                                                                                                                                                                                                                                                                                                                                                                                                                                                                                                                                                                                                                                                                                                                                                                                                                                                                                                                                                                                                                                                                                                                                                                                                                                                                                                                                                                                                                                                                   | SE    | F 1,   |           |       |       |       |                         |                                                      | Sandstone<br>20297809     |  |
| 146MV Midview    | 32" x 81"<br>36" x 81"                                                                                                                                                                                                                                                                                                                                                                                                                                                                                                                                                                                                                                                                                                                                                                                                                                                                                                                                                                                                                                                                                                                                                                                                                                                                                                                                                                                                                                                                                                                                                                                                                                                                                                                                                                                                                                                                                                                                                                                                                                                                                                      |       |        |           |       |       |       |                         |                                                      | Brown<br>20297804         |  |
|                  | 34" x 81"                                                                                                                                                                                                                                                                                                                                                                                                                                                                                                                                                                                                                                                                                                                                                                                                                                                                                                                                                                                                                                                                                                                                                                                                                                                                                                                                                                                                                                                                                                                                                                                                                                                                                                                                                                                                                                                                                                                                                                                                                                                                                                                   |       |        |           |       |       |       |                         |                                                      | Brushed Nickel            |  |
| 146HV Highview   | 32" x 81"<br>36" x 81"                                                                                                                                                                                                                                                                                                                                                                                                                                                                                                                                                                                                                                                                                                                                                                                                                                                                                                                                                                                                                                                                                                                                                                                                                                                                                                                                                                                                                                                                                                                                                                                                                                                                                                                                                                                                                                                                                                                                                                                                                                                                                                      |       |        |           |       |       |       |                         | AIGHT                                                | 20298917                  |  |
| REGULAR CUSTOM*  | 32" x 81"   36" x 81"   32" x 81"   36" |       |        |           |       |       |       | Aged Bronze<br>20298957 |                                                      |                           |  |
| 146FVE Low-E     | W: 20" 40"                                                                                                                                                                                                                                                                                                                                                                                                                                                                                                                                                                                                                                                                                                                                                                                                                                                                                                                                                                                                                                                                                                                                                                                                                                                                                                                                                                                                                                                                                                                                                                                                                                                                                                                                                                                                                                                                                                                                                                                                                                                                                                                  |       |        |           |       |       |       |                         |                                                      |                           |  |
| 146FV Clear      |                                                                                                                                                                                                                                                                                                                                                                                                                                                                                                                                                                                                                                                                                                                                                                                                                                                                                                                                                                                                                                                                                                                                                                                                                                                                                                                                                                                                                                                                                                                                                                                                                                                                                                                                                                                                                                                                                                                                                                                                                                                                                                                             |       |        |           |       |       |       |                         | fit only EasyVent® Selection models listed above and |                           |  |
| OVERSIZE CUSTOM* |                                                                                                                                                                                                                                                                                                                                                                                                                                                                                                                                                                                                                                                                                                                                                                                                                                                                                                                                                                                                                                                                                                                                                                                                                                                                                                                                                                                                                                                                                                                                                                                                                                                                                                                                                                                                                                                                                                                                                                                                                                                                                                                             |       |        |           |       |       |       |                         |                                                      |                           |  |
| 146FVE Low-E     | W: 32" - 40"                                                                                                                                                                                                                                                                                                                                                                                                                                                                                                                                                                                                                                                                                                                                                                                                                                                                                                                                                                                                                                                                                                                                                                                                                                                                                                                                                                                                                                                                                                                                                                                                                                                                                                                                                                                                                                                                                                                                                                                                                                                                                                                |       |        |           |       |       |       |                         |                                                      |                           |  |