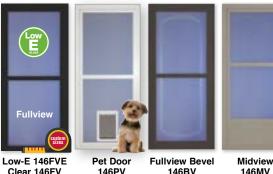

## Easy Vent® Selection

- 1-7/8" thick aluminum frame; maintenance-free finish
- Overlapping frame with double weatherstrip seals out weather and conceals hinges and gaps
- Screen Away® retractable screen disappears in top cassette for a clear view
- EasyVent® balanced window system for easy one-hand operation
- Designer screw covers conceal exterior mounting screws
- Two closer system: bottom closer features Hold Open button that holds storm door open with tap of toe; top closer adds dependable opening and closing
- Bottom expander adjusts to uneven sills
- Self-drilling installation screws
- REVERSA-HINGE for right or left mounts
- Limited Lifetime Warranty protection
- Built in Pet Door in bottom glass panel that fits up to 40lbs. Includes a slide in panel cover to secure pet opening (146PV only). Patent Pending.

## 1 Choose your door

146MV 146BV

H: 86-1/8 - 97"

146HV