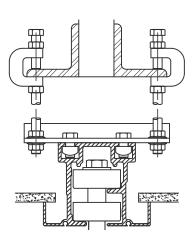

# **Individual panels**Maximum load per panel: 545 kg (1,200 lb)

57mm (2 1/4")

103mm
4 1/16"

127mm
5"