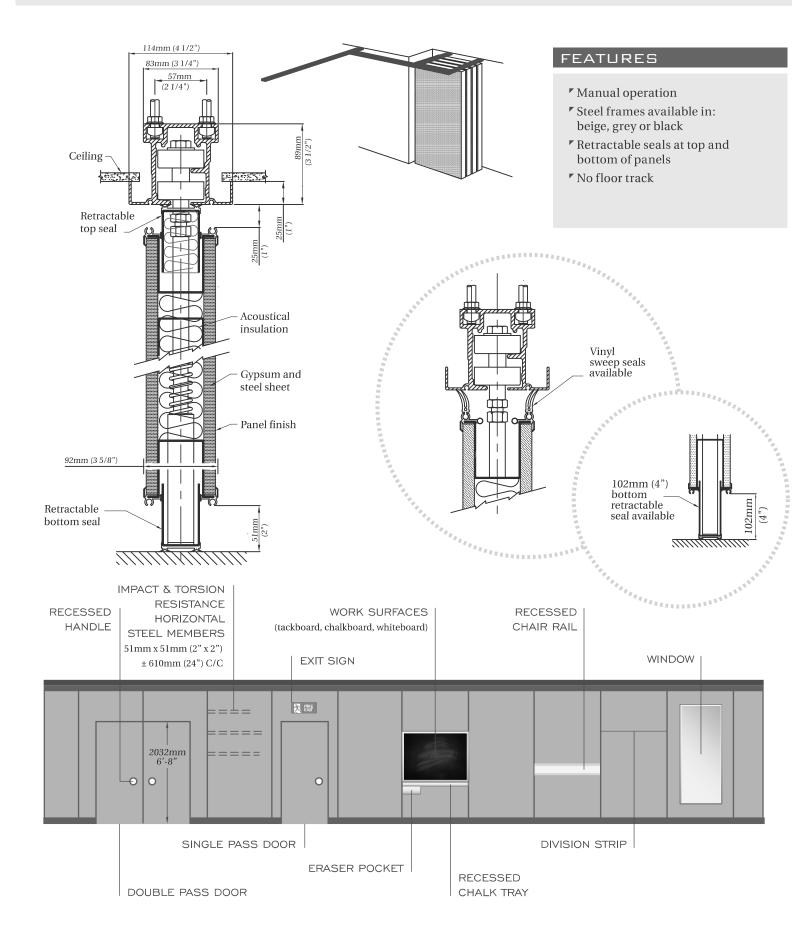

5600 SERIES - OMNIDIRECTIONAL AVAILABLE STC: 43, 47, 49, 50, 52, 53, 54

5600 SERIES - OMNIDIRECTIONAL AVAILABLE STC: 43, 47, 49, 50, 52, 53, 54

5600 SERIES - OMNIDIRECTIONAL AVAILABLE STC: 43, 47, 49, 50, 52, 53, 54 CORFLEX

# INDIVIDUAL PANELS

| SERIES 5600            |      |      |      |      |      |      |      |
|------------------------|------|------|------|------|------|------|------|
| STC                    | 43   | 47   | 49   | 50   | 52   | 53   | 54   |
| KG PER M <sup>2</sup>  | 30,0 | 34,2 | 43,1 | 48,9 | 56,0 | 58,0 | 58,0 |
| LB PER FT <sup>2</sup> | 6,1  | 7,0  | 8,8  | 10,0 | 11,4 | 11,9 | 11,9 |