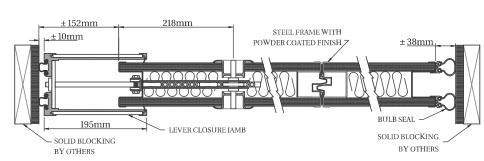

5600 SERIES - OMNIDIRECTIONAL AVAILABLE STC: 43, 47, 49, 50, 52, 53, 54





5600 SERIES - OMNIDIRECTIONAL AVAILABLE STC: 43, 47, 49, 50, 52, 53, 54

# CORFLEX

# CLOSURE OPTIONS

# EXPANDABLE PANEL CLOSURE









# LAYOUT OPTIONS

STACK FORMULAS Max. panel width 1220mm (48") TYPE | POCKET DOOR

Pocket width =
panel width + 400mm (15 3/4")

TYPE | ACOUSTICAL POCKET DOOR Pocket door width = 762mm (30")



92mm (3 5/8") per panel +38mm (1 1/2")







5600 SERIES - OMNIDIRECTIONAL AVAILABLE STC: 43, 47, 49, 50, 52, 53, 54 CORFLEX

# INDIVIDUAL PANELS

| SERIES 5600            |      |      |      |      |      |      |      |
|------------------------|------|------|------|------|------|------|------|
| STC                    | 43   | 47   | 49   | 50   | 52   | 53   | 54   |
| KG PER M <sup>2</sup>  | 30,0 | 34,2 | 43,1 | 48,9 | 56,0 | 58,0 | 58,0 |
| LB PER FT <sup>2</sup> | 6,1  | 7,0  | 8,8  | 10,0 | 11,4 | 11,9 | 11,9 |

# TRACKS AND SUSPENSIONS

### #26 TRACK SYSTEM

# **Individual panels**