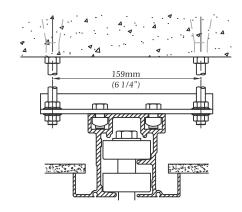

# **Individual panels**Maximum load per panel: 545 kg (1,200 lb)

57mm (2 1/4")

103mm
4 1/16"

127mm
5"