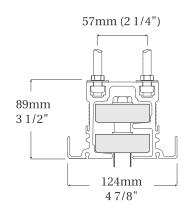

")

TYPE | ACOUSTICAL POCKET DOOR Pocket door width = 762mm (30")



92mm (3 5/8") per panel +38mm (1 1/2")







5600 SERIES - OMNIDIRECTIONAL AVAILABLE STC: 43, 47, 49, 50, 52, 53, 54 CORFLEX

# INDIVIDUAL PANELS

| SERIES 5600            |      |      |      |      |      |      |      |
|------------------------|------|------|------|------|------|------|------|
| STC                    | 43   | 47   | 49   | 50   | 52   | 53   | 54   |
| KG PER M <sup>2</sup>  | 30,0 | 34,2 | 43,1 | 48,9 | 56,0 | 58,0 | 58,0 |
| LB PER FT <sup>2</sup> | 6,1  | 7,0  | 8,8  | 10,0 | 11,4 | 11,9 | 11,9 |

# TRACKS AND SUSPENSIONS

### #26 TRACK SYSTEM

# **Individual panels**Maximum load per panel: 227 kg (500 lb)



### #36 TRACK SYSTEM

# **Individual panels**Maximum load per panel: 455 kg (1,000 lb)



# #57 TRACK SYSTEM Individual panels

# Maximum load per panel: 682 kg (1,500 lb) 57mm (2 1/4") 141mm 5-9/16" 130mm 5 1/8"

### **CURVED TRACKS AND CARRIERS**

# #28 TRACK SYSTEM

# **Individual panels**Maximum load per panel: 545 kg (1,200 lb)

57mm (2 1/4")

103mm
4 1/16"

127mm
5"

# # I I TRACK SYSTEM

# Individual panels Steel

Maximum load per panel: 1,364 kg (3,000 lb)



5600 SERIES - OMNIDIRECTIONAL AVAILABLE STC: 43, 47, 49, 50, 52, 53, 54

# CORFLEX

# TYPICAL HANGER ROD LAYOUT





# TRACK AND HANGING DETAILS





CONCRETE SLAB



WOODEN BEAM



CENTERED ON ONE JOIST

BETWEEN TWO JOISTS

C-CLAMPS ON JOIST