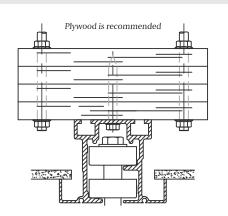

8  | 10,0 | 11,4 | 11,9 | 11,9 |

# TRACKS AND SUSPENSIONS

### #26 TRACK SYSTEM

# **Individual panels**Maximum load per panel: 227 kg (500 lb)



### #36 TRACK SYSTEM

# **Individual panels**Maximum load per panel: 455 kg (1,000 lb)



# #57 TRACK SYSTEM Individual panels

# Maximum load per panel: 682 kg (1,500 lb) 57mm (2 1/4") 141mm 5-9/16" 130mm 5 1/8"

### **CURVED TRACKS AND CARRIERS**

# #28 TRACK SYSTEM

# **Individual panels**Maximum load per panel: 545 kg (1,200 lb)

57mm (2 1/4")

103mm
4 1/16"

127mm
5"

# # I I TRACK SYSTEM

# Individual panels Steel

Maximum load per panel: 1,364 kg (3,000 lb)



5600 SERIES - OMNIDIRECTIONAL AVAILABLE STC: 43, 47, 49, 50, 52, 53, 54

# CORFLEX

# TYPICAL HANGER ROD LAYOUT





# TRACK AND HANGING DETAILS





CONCRETE SLAB



WOODEN BEAM



CENTERED ON ONE JOIST

BETWEEN TWO JOISTS

C-CLAMPS ON JOIST