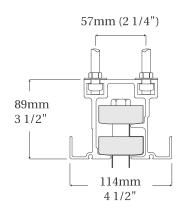

x. panel width 1220mm (48") TYPE | POCKET DOOR

Pocket width =
panel width + 400mm (15 3/4")

TYPE | ACOUSTICAL POCKET DOOR Pocket door width = 762mm (30")



92mm (3 5/8") per panel +38mm (1 1/2")







5600 SERIES - OMNIDIRECTIONAL AVAILABLE STC: 43, 47, 49, 50, 52, 53, 54 CORFLEX

# INDIVIDUAL PANELS

| SERIES 5600            |      |      |      |      |      |      |      |
|------------------------|------|------|------|------|------|------|------|
| STC                    | 43   | 47   | 49   | 50   | 52   | 53   | 54   |
| KG PER M <sup>2</sup>  | 30,0 | 34,2 | 43,1 | 48,9 | 56,0 | 58,0 | 58,0 |
| LB PER FT <sup>2</sup> | 6,1  | 7,0  | 8,8  | 10,0 | 11,4 | 11,9 | 11,9 |

# TRACKS AND SUSPENSIONS

### #26 TRACK SYSTEM

# **Individual panels**Maximum load per panel: 227 kg (500 lb)



### #36 TRACK SYSTEM

# **Individual panels**Maximum load per panel: 455 kg (1,000 lb)



# #57 TRACK SYSTEM Individual panels

# Maximum load per panel: 682 kg (1,500 lb) 57mm (2 1/4") 141mm 5-9/16" 130mm 5 1/8"

### **CURVED TRACKS AND CARRIERS**

# #28 TRACK SYSTEM

# **Individual panels**Maximum load per panel: 545 kg (1,200 lb)

57mm (2 1/4")

103mm
4 1/16"

127mm
5"

# # I I TRACK SYSTEM

# Individual panels Steel

Maximum load per panel: 1,364 kg (3,000 lb)



5600 SERIES - OMNIDIRECTIONAL AVAILABLE STC: 43, 47, 49, 50, 52, 53, 54

# CORFLEX

# TYPICAL HANGER ROD LAYOUT





# TRACK AND HANGING DETAILS





CONCRETE SLAB



WOODEN BEAM



CENTERED ON ONE JOIST

BETWEEN TWO JOISTS

C-CLAMPS ON JOIST