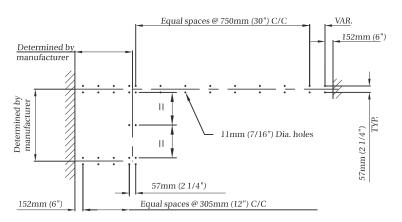

# TYPICAL HANGER ROD LAYOUT

# TRACK AND HANGING DETAILS

CONCRETE SLAB

WOODEN BEAM

CENTERED ON ONE JOIST

BETWEEN TWO JOISTS

C-CLAMPS ON JOIST