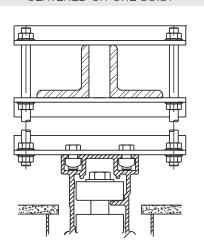

#26 TRACK SYSTEM

# **Individual panels**Maximum load per panel: 227 kg (500 lb)



### #36 TRACK SYSTEM

# **Individual panels**Maximum load per panel: 455 kg (1,000 lb)



# #57 TRACK SYSTEM Individual panels

# Maximum load per panel: 682 kg (1,500 lb) 57mm (2 1/4") 141mm 5-9/16" 130mm 5 1/8"

### **CURVED TRACKS AND CARRIERS**

# #28 TRACK SYSTEM

# **Individual panels**Maximum load per panel: 545 kg (1,200 lb)

57mm (2 1/4")

103mm
4 1/16"

127mm
5"

# # I I TRACK SYSTEM

# Individual panels Steel

Maximum load per panel: 1,364 kg (3,000 lb)



5600 SERIES - OMNIDIRECTIONAL AVAILABLE STC: 43, 47, 49, 50, 52, 53, 54

# CORFLEX

# TYPICAL HANGER ROD LAYOUT





# TRACK AND HANGING DETAILS





CONCRETE SLAB



WOODEN BEAM



CENTERED ON ONE JOIST

BETWEEN TWO JOISTS

C-CLAMPS ON JOIST