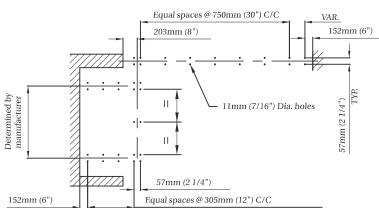

# TYPICAL HANGER ROD LAYOUT

# TRACK AND HANGING DETAILS

CONCRETE SLAB

WOODEN BEAM

CENTERED ON ONE JOIST

BETWEEN TWO JOISTS

C-CLAMPS ON JOIST