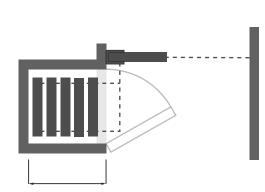

# LAYOUT OPTIONS

STACK FORMULAS Max. panel width 1220mm (48") TYPE | POCKET DOOR

Pocket width =
panel width + 400mm (15 3/4")

TYPE | ACOUSTICAL POCKET DOOR Pocket door width = 762mm (30")

92mm (3 5/8") per panel +38mm (1 1/2")