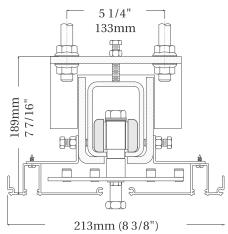

# Individual panels Steel

Maximum load per panel: 1,364 kg (3,000 lb)

5600 SERIES - OMNIDIRECTIONAL AVAILABLE STC: 43, 47, 49, 50, 52, 53, 54