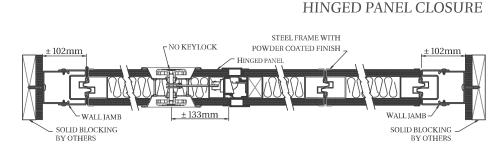

5600 SERIES - OMNIDIRECTIONAL AVAILABLE STC: 43, 47, 49, 50, 52, 53, 54





5600 SERIES - OMNIDIRECTIONAL AVAILABLE STC: 43, 47, 49, 50, 52, 53, 54

# CORFLEX

# CLOSURE OPTIONS

# EXPANDABLE PANEL CLOSURE









# LAYOUT OPTIONS

STACK FORMULAS Max. panel width 1220mm (48") TYPE | POCKET DOOR

Pocket width =
panel width + 400mm (15 3/4")

TYPE | ACOUSTICAL POCKET DOOR Pocket door width = 762mm (30")



92mm (3 5/8") per panel +38mm (1 1/2")







5600 SERIES - OMNIDIRECTIONAL AVAILABLE STC: 43, 47, 49, 50, 52, 53, 54 CORFLEX

# INDIVIDUAL PANELS

| SERIES 5600            |      |      |      |      |      |      |      |
|------------------------|------|------|------|------|------|------|------|
| STC                    | 43   | 47   | 49   | 50   | 52   | 53   | 54   |
| KG PER M <sup>2</sup>  | 30,0 | 34,2 | 43,1 | 48,9 | 56,0 | 58,0 | 58,0 |
| LB PER FT <sup>2</sup> | 6,1  | 7,0  | 8,8  | 10,0 | 11,4 | 11,9 | 11,9 |

# TRACKS AND SUSPENSIONS

### #26 TRACK SYSTEM

# **Individual panels**Maxi