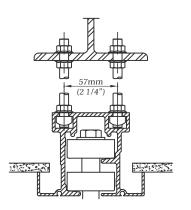

# Maximum load per panel: 682 kg (1,500 lb) 57mm (2 1/4") 141mm 5-9/16" 130mm 5 1/8"