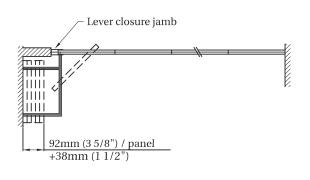

# CLOSURE OPTIONS

# LAYOUT OPTIONS

STACK FORMULAS Max. panel width 1220mm (48") TYPE | POCKET DOOR

Pocket width =
panel width + 400mm (15 3/4")

TYPE | ACOUSTICAL POCKET DOOR Pocket door width = 762mm (30")

92mm (3 5/8") per panel +38mm (1 1/2")