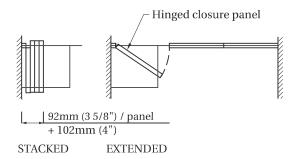

# EXPANDABLE PANEL CLOSURE

# LAYOUT OPTIONS

STACK FORMULAS Max. panel width 1220mm (48") TYPE | POCKET DOOR

Pocket width =
panel width + 400mm (15 3/4")

TYPE | ACOUSTICAL POCKET DOOR Pocket door width = 762mm (30")

92mm (3 5/8") per panel +38mm (1 1/2")