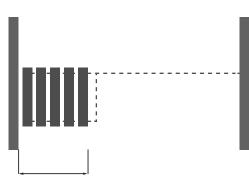

# LAYOUT OPTIONS

STACK FORMULAS Max. panel width 1220mm (48") TYPE | POCKET DOOR

Pocket width =
panel width + 400mm (15 3/4")

TYPE | ACOUSTICAL POCKET DOOR Pocket door width = 762mm (30")

92mm (3 5/8") per panel +38mm (1 1/2")