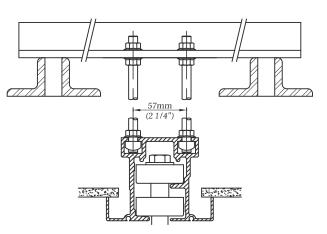

# Maximum load per panel: 682 kg (1,500 lb) 57mm (2 1/4") 141mm 5-9/16" 130mm 5 1/8"