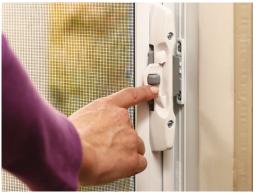

- Quick-snap track requires no cutting (standard sizes)
- Durable rust-free aluminum housing and track
- EZ-Glide System<sup>™</sup> for steady and smooth operation
- Subtle stripes prevent walk-throughs
- Ergonomically designed latch/lock handle offers simple and secure one-hand operation
- 30-minute installation\*

### **MEASURING & INSTALLATION**

- Fits most common door widths
- Mounts easily on a minimum 1" x 1" surface area
- 30-minute average installation\*
- No cut, quick-snap track installs easily and adjusts to widths between 32" and 36" for single and sliding door applications, and between 68" and 72" for double doors. Note: if door is less than 32" wide (single) or 68" wide (double), two simple cuts are required.