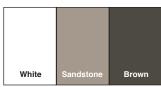

#### **SPECIFY WHEN ORDERING:**

- A. Quantity
- B. Product Model Number
- C. Short, Standard or Tall
- D. Frame Color

\*Based on average DIY skills and standard door application, widths 32"-36" (single), 68"-72" (double)