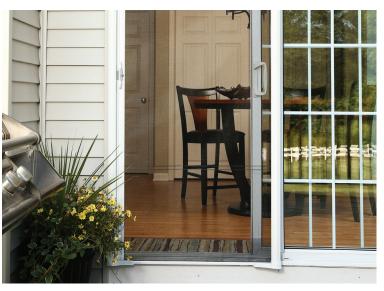

## Retractable Screen Door

Provides fresh air without the in-the-way hassles of a traditional hinged screen door

Brisa Retractable Screen Doors offer a fresh approach to maximizing fresh air. Brisa features a smart, contemporary design with an ergonomic and intuitive function latch for smooth operation.

The full screen retracts when not in use so it doesn't get in the way. It's there when you need it and out of sight when you don't.

Brisa features a simple and quick 30-minute install, plus it is backed by a limited lifetime warranty.