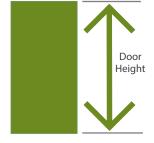

Measure your door from top to bottom. This will determine which size retractable screen door fits your application.