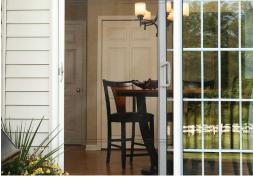

The full screen retracts when not in use so it doesn't get in the way. It's there when you need it and out of sight when you don't.

Brisa features a simple and quick 30-minute install, plus it is backed by a limited lifetime warranty.

- Quick-snap track requires no cutting (standard sizes)
- Durable rust-free aluminum housing and track
- EZ-Glide System<sup>™</sup> for steady and smooth operation
- Subtle stripes prevent walk-throughs
- Ergonomically designed latch/lock handle offers simple and secure one-hand operation
- 30-minute installation\*