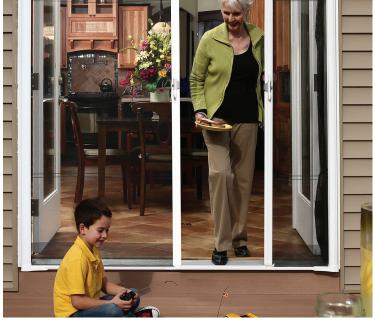

## Retractable Screen Door

Provides fresh air without the in-the-way hassles of a traditional hinged screen door

Brisa Retractable Screen Doors offer a fresh approach to maximizing fresh air. Brisa features a smart, contemporary design with an ergonomic and intuitive function latch for smooth operation.

The full screen retracts when not in use so it doesn't get in the way. It's there when you need it and out of sight when you don't.

Brisa features a simple and quick 30-minute install, plus it is backed by a limited lifetime warranty.